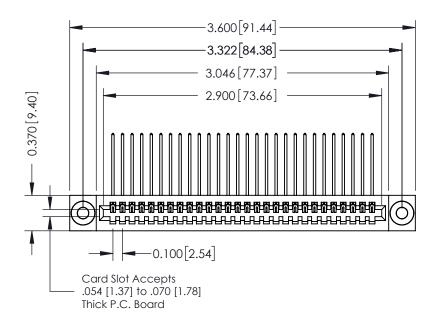

342 / 392 Card Edge Connector Part Number: 342-028-559-103

YOUR CONNECTION TO QUALITY & SERVICE

342 ENG MASTER J.LEE DATE: OCT. 06/09 SHEET 1 OF 3

342 Assembly

THIS IS A C.A.D. GENERATED DRAWING DO NOT MAKE MANUAL REVISIONS TO MASTER. ISSUE NUMBER