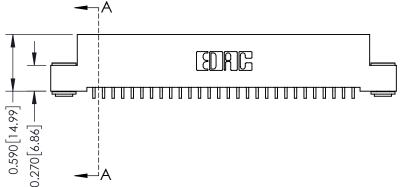

342 / 392 Card Edge Connector Part Number: 342-028-559-103

YOUR CONNECTION TO QUALITY & SERVICE

342 ENG MASTER J.LEE DATE: OCT. 06/09 SHEET 1 OF 3

342 Assembly

THIS IS A C.A.D. GENERATED DRAWING DO NOT MAKE MANUAL REVISIONS TO MASTER. ISSUE NUMBER