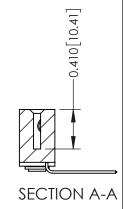

342 / 392 Card Edge Connector Part Number: 342-028-559-103

YOUR CONNECTION TO QUALITY & SERVICE

342 ENG MASTER J.LEE DATE: OCT. 06/09 SHEET 1 OF 3

342 Assembly

THIS IS A C.A.D. GENERATED DRAWING DO NOT MAKE MANUAL REVISIONS TO MASTER. ISSUE NUMBER