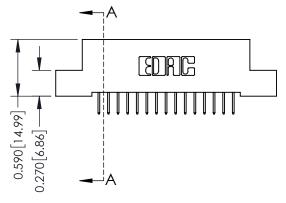

## **Mounting Option**

07-M3-0.5 Metric Threaded Inserts

## **Contact Detail**

524-P.C. Tail .018 Sq.(0.46 Sq.) - Tail LG=.185(4.70) .100 [2.54] Contact Spacing x .200 [5.08] Row Spacing







## 0.240 [6.10] Point of Contact 0.410[10.41] SECTION A-A

## **See Accompanying Pages for:**

- **Contact Bend Details**
- **Mounting Options**

| 342 / 392 Card Edge Connector |
|-------------------------------|
| Part Number: 342-030-524-207  |



342 ENG MASTER DATE: OCT. 06/09 J.LEE NTS SHEET 1 OF 3

342 Assembly

THIS IS A C.A.D. GENERATED DRAWING DO NOT MAKE MANUAL REVISIONS TO MASTER. ISSUE NUMBER

ORIGINAL

1



| 342 / 392 Series Card Edge Connector<br>Contact Bend Detail |                                                                                                                                     | ACAD REFERENCE NO. 342 ENG MASTER |             |          |          |
|-------------------------------------------------------------|----------------------------------------