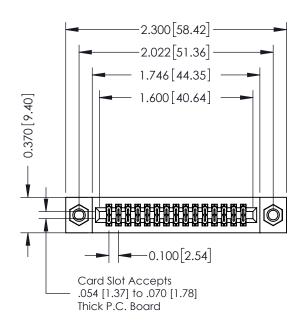

## **See Accompanying Pages for:**

- **Contact Bend Details**
- **Mounting Options**

| 342 / 392 Card Edge Connector |
|-------------------------------|
| Part Number: 342-030-524-207  |

342 ENG MASTER DATE: OCT. 06/09 J.LEE NTS SHEET 1 OF 3