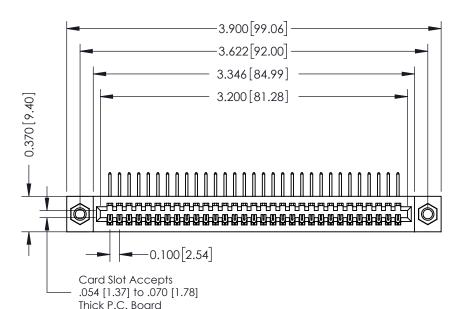

## **See Accompanying Pages for:**

- **Contact Bend Details**
- **Mounting Options**

342 / 392 Card Edge Connector Part Number: 342-031-558-107

YOUR CONNECTION TO QUALITY & SERVICE

342 ENG MASTER J.LEE DATE: OCT. 06/09 SHEET 1 OF 3

342 Assembly

THIS IS A C.A.D. GENERATED DRAWING DO NOT MAKE MANUAL REVISIONS TO MASTER. ISSUE NUMBER

ORIGINAL

1

| 342 / 392 Series Card Edge Connector<br>Contact Bend Detail |                                                                                                                                                                                                  | ACAD REFERENCE NO. 342 ENG MASTER |             |                  |        |
|-------------------------------------------------------------|--------------------------------------------------------------------------------------------------------------------------------------------------------------------------------------------------|-----------------------------------|-------------|------------------|--------|
|                                                             |                                                                                                                                                                                                  | DRAWN:                            | J.LEE       | DATE: OCT. 06/09 |        |
|                                                             |                                                                                                                                                                                                  | CHECKED:                          |             | DATE:            |        |
| TORONTO, ONTARIO                                            | THESE DRAWINGS AND SPECIFICATIONS ARE THE PROPERTY OF EDAC INC. AND SHALL NOT BE REPRODUCED, OR COPIED OR USED AS THE BASIS FOR THE MANUFACTURE OR SALE OF APPARATUS WITHOUT WRITTEN PERMISSION. | SCALE:                            | NTS         | SHEET :          | 2 OF 3 |
|                                                             |                                                                                                                                                                                                  | DRAWING                           | NUMBER      |                  | ISSUE  |
| YOUR CONNECTION TO QUALITY & SERVICE                        |                                                                                                                                                                                                  | 3                                 | 42 Assembly |                  | 1      |