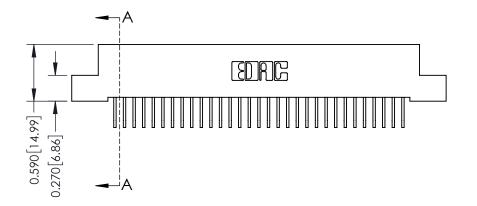

## **See Accompanying Pages for:**

- **Contact Bend Details**
- **Mounting Options**

342 / 392 Card Edge Connector Part Number: 342-031-558-107

YOUR CONNECTION TO QUALITY & SERVICE

342 ENG MASTER J.LEE DATE: OCT. 06/09 SHEET 1 OF 3

342 Assembly

THIS IS A C.A.D. GENERATED DRAWING DO NOT MAKE MANUAL REVISIONS TO MASTER. ISSUE NUMBER

ORIGINAL

1

| 342 / 392 Series Card Edge Connector<br>Contact Bend Detail |                                                                                                                                                                                                  | ACAD REFERENCE NO. 342 ENG MASTER |             |                  |        |
|-------------------------------------------------------------|--------------------------------------------------------------------------------------------------------------------------------------------------------------------------------------------------|-----------------------------------|-------------|------------------|--------|
|                                                             |                                                                                                                                                                                                  | DRAWN:                            | J.LEE       | DATE: OCT. 06/09 |        |
|                                                             |                                                                                                                                                                                                  | CHECKED:                          |             | DATE:            |        |
| TORONTO, ONTARIO                                            | THESE DRAWINGS AND SPECIFICATIONS ARE THE PROPERTY OF EDAC INC. AND SHALL NOT BE REPRODUCED, OR COPIED OR USED AS THE BASIS FOR THE MANUFACTURE OR SALE OF APPARATUS WITHOUT WRITTEN PERMISSION. | SCALE:                            | NTS         | SHEET :          | 2 OF 3 |
|                                                             |                                                                                                                                                                                                  | DRAWING                           | NUMBER      |                  | ISSUE  |
| YOUR CONNECTION TO QUALITY & SERVICE                        |                                                                                                                                                                                                  | 3                                 | 42 Assembly |                  | 1      |