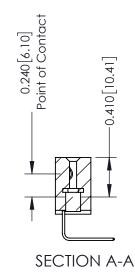

**Mounting Option** 07-M3-0.5 Metric Threaded Inserts **Contact Detail** 

558-90 Degree Bend (Code 541 Contacts) .100 [2.54] Contact Spacing x .200 [5.08] Row Spacing