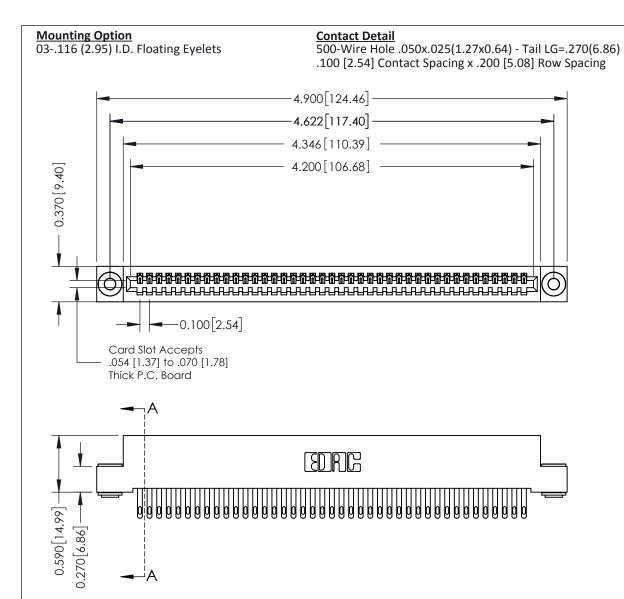

## **See Accompanying Pages for:**

- **Contact Bend Details**
- **Mounting Options**

| 342 / 392 Card Edge Connector |
|-------------------------------|
| Part Number: 342-041-500-103  |

YOUR CONNECTION TO QUALITY & SERVICE

342 ENG MASTER J.LEE DATE: OCT. 06/09 SHEET 1 OF 3

342 Assembly

THIS IS A C.A.D. GENERATED DRAWING DO NOT MAKE MANUAL REVISIONS TO MASTER. ISSUE NUMBER

ORIGINAL

1

| 342 / 392 Series Card Edge Connector<br>Contact Bend Detail |                                                                                                                                     | ACAD REFERENCE NO. 342 ENG MASTER |             |          |          |
|-------------------------------------------------------------|-------------------------------------------------------------------------------------------------------------------------------------|-----------------------------------|-------------|----------|----------|
|                                                             |                                                                                                                                     | DRAWN:                            | J.LEE       | DATE: OC | T. 06/09 |
|                                                             |                                                                                                                                     | CHECKED:                          |             | DATE:    |          |
| EDAC INC                                                    | ARE THE PROPERTY OF EDAC INC.,AND — SHALL NOT BE REPRODUCED,OR COPIED OR USED AS THE BASIS FOR THE MANUFACTURE OR SALE OF APPARATUS | SCALE:                            | NTS         | SHEET :  | 2 OF 3   |
| TORONTO, ONTARIO                                            |                                                                                                                                     | DRAWING                           | NUMBER      |          | ISSUE    |
| YOUR CONNECTION TO QUALITY & SERVICE                        |                                                                                                                                     | 3                                 | 42 Assembly |          | 1        |