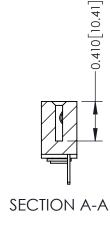

342 ENG MASTER J.LEE DATE: OCT. 06/09 SHEET 1 OF 3

342 Assembly

THIS IS A C.A.D. GENERATED DRAWING DO NOT MAKE MANUAL REVISIONS TO MASTER. ISSUE NUMBER

ORIGINAL

1

| 342 / 392 Series Card Edge Connector<br>Contact Bend Detail |                                                                                                                                     | ACAD REFERENCE NO. 342 ENG MASTER |             |          |          |
|-------------------------------------------------------------|-------------------------------------------------------------------------------------------------------------------------------------|-----------------------------------|-------------|----------|----------|
|                                                             |                                                                                                                                     | DRAWN:                            | J.LEE       | DATE: OC | T. 06/09 |
|                                                             |                                                                                                                                     | CHECKED:                          |             | DATE:    |          |
| EDAC INC                                                    | ARE THE PROPERTY OF EDAC INC.,AND — SHALL NOT BE REPRODUCED,OR COPIED OR USED AS THE BASIS FOR THE MANUFACTURE OR SALE OF APPARATUS | SCALE:                            | NTS         | SHEET :  | 2 OF 3   |
| TORONTO, ONTARIO                                            |                                                                                                                                     | DRAWING                           | NUMBER      |          | ISSUE    |
| YOUR CONNECTION TO QUALITY & SERVICE                        |                                                                                                                                     | 3                                 | 42 Assembly |          | 1        |