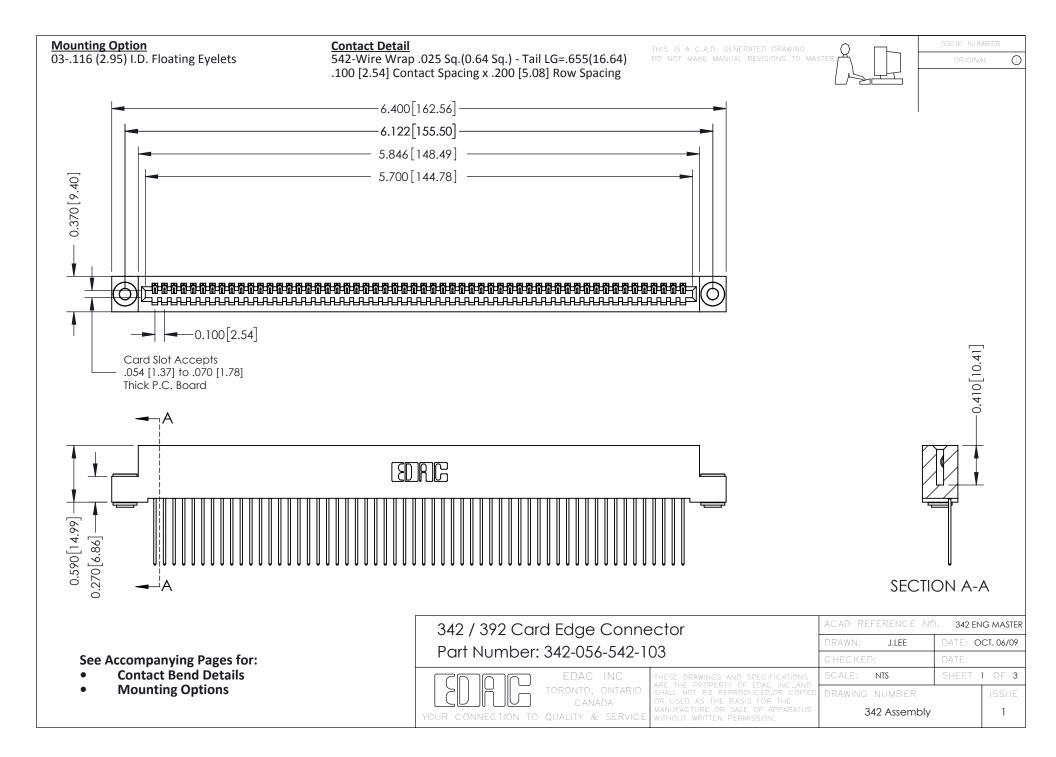

THIS IS A C.A.D. GENERATED DRAWING DO NOT MAKE MANUAL REVISIONS TO MASTER. ISSUE NUMBER

ORIGINAL

1



| 342 / 392 Series Card Edge Connector<br>Contact Bend Detail |                                                                                                                                                                                                  | ACAD REFERENCE NO. 342 ENG MASTER |             |                  |        |
|-------------------------------------------------------------|--------------------------------------------------------------------------------------------------------------------------------------------------------------------------------------------------|-----------------------------------|-------------|------------------|--------|
|