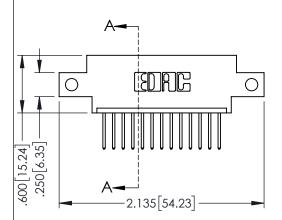

<u>Contact Dimensions:</u>
523-P.C. Tail .025 Sq.(0.64 Sq.) - Tail LG=.390(9.91)
.100 (2.54) Contact Spacing x .200 (5.08) Row Spacing

1

- INSULATOR MATERIAL: THERMOPLASTIC PBT BLACK, UL 94V-0
- CONTACT MATERIAL; COPPER TIN ALLOY CONTACT PLATING: GOLD ON THE MATING AREA, TIN PLATING ON THE CONTACT TAILS, NICKEL UNDERPLATE

| 345/395 SERIES CARD EDGE CONNECTOR PART NUMBER: 345-013-523-612 |                                                                                                                                   | ACAD REFERENCE NO. 345-ENG-MASTER |          |         |           |
|-----------------------------------------------------------------|-----------------------------------------------------------------------------------------------------------------------------------|-----------------------------------|----------|---------|-----------|
|                                                                 |                                                                                                                                   | DRAWN: R.ST                       | A.MONICA | DATE:MA | Y.16/2017 |
|                                                                 |                                                                                                                                   | CHECKED:                          |          | DATE:   |           |
| TORONTO, ONTARIO                                                | ARE THE PROPERTY OF EDAC INC.,AND SHALL NOT BE REPRODUCED,OR COPIED OR USED AS THE BASIS FOR THE MANUFACTURE OR SALE OF APPARATUS | SCALE:                            | 1:1      | SHEET 1 | OF 2      |
|                                                                 |                                                                                                                                   | DRAWING NU                        | JMBER    |         | ISSUE     |
| YOUR CONNECTION TO QUALITY & SERVICE                            |                                                                                                                                   | 345-ENG-MASTER                    |          |         | 1         |