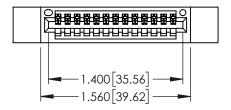

<u>Contact Dimensions:</u>
523-P.C. Tail .025 Sq.(0.64 Sq.) - Tail LG=.390(9.91)
.100 (2.54) Contact Spacing x .200 (5.08) Row Spacing

1

- INSULATOR MATERIAL: THERMOPLASTIC PBT BLACK, UL 94V-0
- CONTACT MATERIAL; COPPER TIN ALLOY CONTACT PLATING: GOLD ON THE MATING AREA, TIN PLATING ON THE CONTACT TAILS, NICKEL UNDERPLATE

| 345/395 SERIES CARD EDGE CONNECTOR PART NUMBER: 345-013-523-612 |                                                                                                                                   | ACAD REFERENCE NO. 345-ENG-MASTER |          |         |           |
|-----------------------------------------------------------------|-----------------------------------------------------------------------------------------------------------------------------------|-----------------------------------|----------|---------|-----------|
|                                                                 |                                                                                                                                   | DRAWN: R.ST                       | A.MONICA | DATE:MA | Y.16/2017 |
|                                                                 |                                                                                                                                   | CHECKED:                          |          | DATE:   |           |
| TORONTO, ONTARIO                                                | ARE THE PROPERTY OF EDAC INC.,AND SHALL NOT BE REPRODUCED,OR COPIED OR USED AS THE BASIS FOR THE MANUFACTURE OR SALE OF APPARATUS | SCALE:                            | 1:1      | SHEET 1 | OF 2      |
|                                                                 |                                                                                                                                   | DRAWING NU                        | JMBER    |         | ISSUE     |
| YOUR CONNECTION TO QUALITY & SERVICE                            |                                                                                                                                   | 345-ENG-MASTER                    |          |         | 1         |