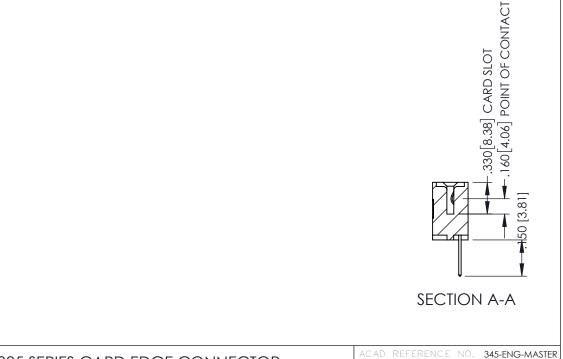

**Contact Code 558** 

Contact Code 559

Contact Code 560

INSULATOR MATERIAL: THERMOPLASTIC POLYESTER, UL 94V-0 DAP MATERIAL AVAILABLE UPON REQUEST

CONTACT MATERIAL; COPPER ALLOY CONTACT PLATING: GOLD ON THE MATING AREA, TIN PLATING ON THE CONTACT TAILS, NICKEL UNDERPLATE

345/395 SERIES CARD EDGE CONNECTOR CONTACT CODE 555,556,558,559,560 DIMENSIONS

YOUR CONNECTION TO QUALITY & SERVICE

ACAD REFERENCE NO. 345-ENG-MASTER DATE:MAY.16/2017 DRAWN: R.STA.MONICA 1:1 SHEET 2 OF 2