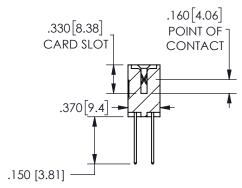

**-** 1.535[38.99] — **■**.960 24.38 **■** <del>.8</del>00 20.32

> CARD SLOT ACCEPTS .054" [1.37] TO .070"[1.78] <sup>\(\)</sup> THICK PCB

THIS IS A C.A.D. GENERATED DRAWING DO NOT MAKE MANUAL REVISIONS TO MASTER.

## SECTION A-A

345/395 SERIES CARD EDGE CONNECTOR PART NUMBER: 345-014-540-812

**EDAC INC** TORONTO, ONTARIO CANADA

THESE DRAWINGS AND SPECIFICATIONS ARE THE PROPERTY OF EDAC INC.,AND SHALL NOT BE REPRODUCED,OR COPIED OR USED AS THE BASIS FOR THE MANUFACTURE OR SALE OF APPARATUS WITHOUT WRITTEN PERMISSION.