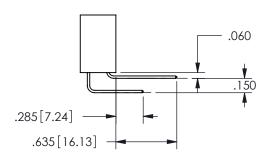

<u>Contact Dimensions:</u>
540-Wire Wrap .025 Sq.(0.64 Sq.) - Tail LG=.560(14.22)
.100 (2.54) Contact Spacing x .200 (5.08) Row Spacing

ISSUE NUMBER ORIGINAL

1

**Contact Code 558** 

Contact Code 559

**Contact Code 560** 

## 345/395 SERIES CARD EDGE CONNECTOR CONTACT CODE 555,556,558,559,560 DIMENSIONS

YOUR CONNECTION TO QUALITY & SERVICE

**EDAC INC** TORONTO, ONTARIO CANADA

THESE DRAWINGS AND SPECIFICATIONS ARE THE PROPERTY OF EDAC INC.,AND SHALL NOT BE REPRODUCED, OR COPIED OR USED AS THE BASIS FOR THE MANUFACTURE OR SALE OF APPARATUS WITHOUT WRITTEN PERMISSION.