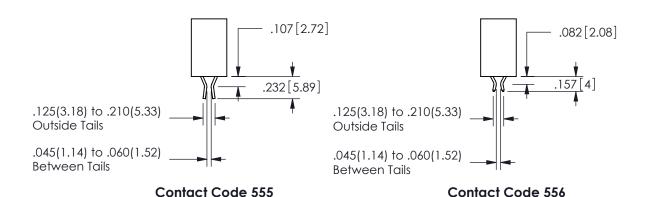

<u>Contact Dimensions:</u>
540-Wire Wrap .025 Sq.(0.64 Sq.) - Tail LG=.560(14.22)
.100 (2.54) Contact Spacing x .200 (5.08) Row Spacing

ISSUE NUMBER ORIGINAL

1

**Contact Code 558** 

Contact Code 559

**Contact Code 560** 

## 345/395 SERIES CARD EDGE CONNECTOR CONTACT CODE 555,556,558,559,560 DIMENSIONS

YOUR CONNECTION TO QUALITY & SERVICE

**EDAC INC** TORONTO, ONTARIO CANADA

THESE DRAWINGS AND SPECIFICATIONS ARE THE PROPERTY OF EDAC INC.,AND SHALL NOT BE REPRODUCED, OR COPIED OR USED AS THE BASIS FOR THE MANUFACTURE OR SALE OF APPARATUS WITHOUT WRITTEN PERMISSION.