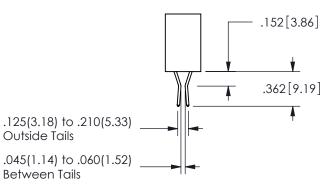

<u>Contact Dimensions:</u>
540-Wire Wrap .025 Sq.(0.64 Sq.) - Tail LG=.560(14.22)
.100 (2.54) Contact Spacing x .200 (5.08) Row Spacing

ISSUE NUMBER ORIGINAL

1

**Contact Code 558** 

Contact Code 559

**Contact Code 560** 

## 345/395 SERIES CARD EDGE CONNECTOR CONTACT CODE 555,556,558,559,560 DIMENSIONS

YOUR CONNECTION TO QUALITY & SERVICE

**EDAC INC** TORONTO, ONTARIO CANADA

THESE DRAWINGS AND SPECIFICATIONS ARE THE PROPERTY OF EDAC INC.,AND SHALL NOT BE REPRODUCED, OR COPIED OR USED AS THE BASIS FOR THE MANUFACTURE OR SALE OF APPARATUS WITHOUT WRITTEN PERMISSION.