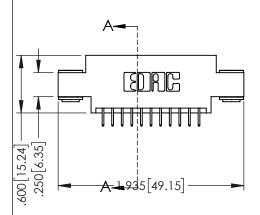

<u>Contact Dimensions:</u>
525-P.C. Tail .018 Sq.(0.46 Sq.) - Tail LG=.150(3.81)
.100 (2.54) Contact Spacing x .200 (5.08) Row Spacing

1

- INSULATOR MATERIAL: THERMOPLASTIC PBT BLACK, UL 94V-0
- CONTACT MATERIAL; COPPER TIN ALLOY CONTACT PLATING: GOLD ON THE MATING AREA, TIN PLATING ON THE CONTACT TAILS, NICKEL UNDERPLATE

| 345/395 SERIES CARD EDGE CONNECTOR |
|------------------------------------|
| PART NUMBER: 345-022-525-803       |

| ACAD REFERENCE NO. 345-ENG-MASTER |                 |           |  |
|-----------------------------------|-----------------|-----------|--|
| DRAWN: R.STA.MONICA               | DATE: <b>MA</b> | Y.16/2017 |  |
| CHECKED:                          | DATE:           |           |  |
| SCALE: 1:1                        | SHEET 1         | OF 2      |  |
| DRAWING NUMBER                    |                 | ISSUE     |  |
| 345-ENG-MASTER                    |                 | 1         |  |