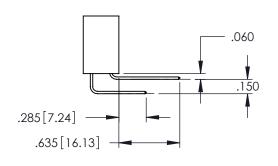

..330[8.38] CARD SLOT .160[4.06] POINT OF CONTACT **SECTION A-A** 

.107 [2.72] .082 [2.08] .157 [4] .232 [5.89] .125(3.18) to .210(5.33) .125(3.18) to .210(5.33) Outside Tails Outside Tails .045(1.14) to .060(1.52) .045(1.14) to .060(1.52) Between Tails Between Tails **Contact Code 555 Contact Code 556** 

**Contact Code 558** 

**Contact Code 559** 

Contact Code 560

INSULATOR MATERIAL: THERMOPLASTIC POLYESTER, UL 94V-0

DAP MATERIAL AVAILABLE UPON REQUEST

CONTACT MATERIAL; COPPER ALLOY CONTACT PLATING: GOLD ON THE MATING AREA, TIN PLATING ON THE CONTACT TAILS, NICKEL UNDERPLATE

## 345/395 SERIES CARD EDGE CONNECTOR CONTACT CODE 555,556,558,559,560 DIMENSIONS

YOUR CONNECTION TO QUALITY & SERVICE

|   | ACAD REFERENCE NO. 345-ENG-MASTER |                          |  |
|---|-----------------------------------|--------------------------|--|
|   | DRAWN: R.STA.MONICA               | DATE: <b>MAY.16/2017</b> |  |
|   | CHECKED:                          | DATE:                    |  |
|   | SCALE: 1:1                        | SHEET 2 OF 2             |  |
| D | DRAWING NUMBER                    | ISSUE                    |  |