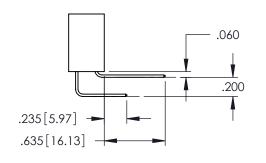

..330[8.38] CARD SLOT .160[4.06] POINT OF CONTACT **SECTION A-A** 

.107 [2.72] .082 [2.08] .157 [4] .232 [5.89] .125(3.18) to .210(5.33) .125(3.18) to .210(5.33) Outside Tails Outside Tails .045(1.14) to .060(1.52) .045(1.14) to .060(1.52) Between Tails Between Tails **Contact Code 555 Contact Code 556** 

**Contact Code 558** 

**Contact Code 559** 

Contact Code 560

INSULATOR MATERIAL: THERMOPLASTIC POLYESTER, UL 94V-0

DAP MATERIAL AVAILABLE UPON REQUEST

CONTACT MATERIAL; COPPER ALLOY CONTACT PLATING: GOLD ON THE MATING AREA, TIN PLATING ON THE CONTACT TAILS, NICKEL UNDERPLATE

## 345/395 SERIES CARD EDGE CONNECTOR CONTACT CODE 555,556,558,559,560 DIMENSIONS

YOUR CONNECTION TO QUALITY & SERVICE

|   | ACAD REFERENCE NO. 345-ENG-MASTER |                          |  |
|---|-----------------------------------|--------------------------|--|
|   | DRAWN: R.STA.MONICA               | DATE: <b>MAY.16/2017</b> |  |
|   | CHECKED:                          | DATE:                    |  |
|   | SCALE: 1:1                        | SHEET 2 OF 2             |  |
| D | DRAWING NUMBER                    | ISSUE                    |  |