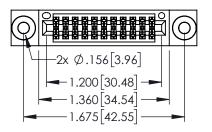

<u>Contact Dimensions:</u>
525-P.C. Tail .018 Sq.(0.46 Sq.) - Tail LG=.150(3.81)
.100 (2.54) Contact Spacing x .200 (5.08) Row Spacing

1

- INSULATOR MATERIAL: THERMOPLASTIC PBT BLACK, UL 94V-0
- CONTACT MATERIAL; COPPER TIN ALLOY CONTACT PLATING: GOLD ON THE MATING AREA, TIN PLATING ON THE CONTACT TAILS, NICKEL UNDERPLATE

| 345/395 SERIES CARD EDGE CONNECTOR |
|------------------------------------|
| PART NUMBER: 345-022-525-803       |

| ACAD REFERENCE NO. 345-ENG-MASTER |                 |           |  |
|-----------------------------------|-----------------|-----------|--|
| DRAWN: R.STA.MONICA               | DATE: <b>MA</b> | Y.16/2017 |  |
| CHECKED:                          | DATE:           |           |  |
| SCALE: 1:1                        | SHEET 1         | OF 2      |  |
| DRAWING NUMBER                    |                 | ISSUE     |  |
| 345-ENG-MASTER                    |                 | 1         |  |