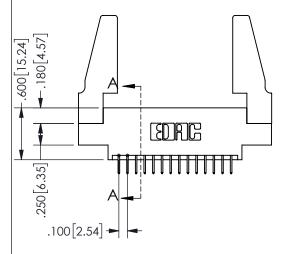

ISSUE NUMBER ORIGINAL

1

**Contact Code 558** 

Contact Code 559

**Contact Code 560** 

INSULATOR MATERIAL: THERMOPLASTIC POLYESTER, UL 94V-0

DAP MATERIAL AVAILABLE UPON REQUEST

CONTACT MATERIAL; COPPER ALLOY CONTACT PLATING: GOLD ON THE MATING AREA, TIN PLATING ON THE CONTACT TAILS, NICKEL UNDERPLATE

345/395 SERIES CARD EDGE CONNECTOR CONTACT CODE 555,556,558,559,560 DIMENSIONS

YOUR CONNECTION TO QUALITY & SERVICE

**EDAC INC** TORONTO, ONTARIO CANADA

THESE DRAWINGS AND SPECIFICATIONS ARE THE PROPERTY OF EDAC INC.,AND SHALL NOT BE REPRODUCED, OR COPIED OR USED AS THE BASIS FOR THE MANUFACTURE OR SALE OF APPARATUS WITHOUT WRITTEN PERMISSION.

| ACAD REFERENCE NO.  | 345-ENG-MASTER   |
|---------------------|------------------|
| DRAWN: R.STA.MONICA | DATE:MAY.16/2017 |
| CHECKED:            | DATE:            |
| SCALE: 1:1          | SHEET 2 OF 2     |
| DRAWING NUMBER      | ISSUE            |
| 0.45 5110 1440750   | ,                |