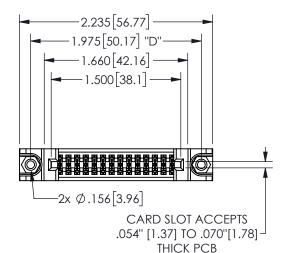

## SECTION A-A

345/395 SERIES CARD EDGE CONNECTOR PART NUMBER: 345-028-524-888

**EDAC INC** TORONTO, ONTARIO CANADA

THESE DRAWINGS AND SPECIFICATIONS ARE THE PROPERTY OF EDAC INC.,AND SHALL NOT BE REPRODUCED,OR COPIED OR USED AS THE BASIS FOR THE MANUFACTURE OR SALE OF APPARATUS WITHOUT WRITTEN PERMISSION.

| ACAD REFERENCE NO.  | 345-ENG-MASTER   |
|---------------------|------------------|
| DRAWN: R.STA.MONICA | DATE:MAY.16/2017 |
| CHECKED:            | DATE:            |
| SCALE: NTS          | SHEET 1 OF 2     |
| DRAWING NUMBER      | ISSUE            |
| 345-ENG-MASTER      | 1                |
|                     |                  |