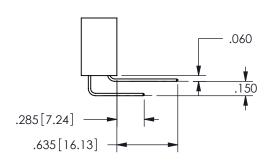

54) Contact Spacing x .200 (5.08) Row Spacing

.160 4.06 .330[8.38] POINT OF **CARD SLOT** CONTACT .370 9.4

## SECTION A-A

345/395 SERIES CARD EDGE CONNECTOR PART NUMBER: 345-028-524-888



**EDAC INC** TORONTO, ONTARIO CANADA

THESE DRAWINGS AND SPECIFICATIONS ARE THE PROPERTY OF EDAC INC.,AND SHALL NOT BE REPRODUCED,OR COPIED OR USED AS THE BASIS FOR THE MANUFACTURE OR SALE OF APPARATUS WITHOUT WRITTEN PERMISSION.

| ACAD REFERENCE NO.  | 345-ENG-MASTER   |
|---------------------|------------------|
| DRAWN: R.STA.MONICA | DATE:MAY.16/2017 |
| CHECKED:            | DATE:            |
| SCALE: NTS          | SHEET 1 OF 2     |
| DRAWING NUMBER      | ISSUE            |
| 345-ENG-MASTER      | 1                |
|                     |                  |



ISSUE NUMBER ORIGINAL

1









**Contact Code 558** 

Contact Code 559

**Contact Code 560** 

INSULATOR MATERIAL: THERMOPLASTIC POLYESTER, UL 94V-0

DAP MATERIAL AVAILABLE UPON REQUEST

CONTACT MATERIAL; COPPER ALLOY CONTACT PLATING: GOLD ON THE MATING AREA, TIN PLATING ON THE CONTACT TAILS, NICKEL UNDERPLATE

345/395 SERIES CARD EDGE CONNECTOR CONTACT CODE 555,556,558,559,560 DIMENSIONS

YOUR CONNECTION TO QUALITY & SERVICE

**EDAC INC** TORONTO, ONTARIO CANADA

THESE DRAWINGS AND SPECIFICATIONS ARE THE PROPERTY OF EDAC INC.,AND SHALL NOT BE REPRODUCED, OR COPIED OR USED AS THE BASIS FOR THE MANUFACTURE OR SALE OF APPARATUS WITHOUT WRITTEN PERMISSION.

| ACAD REFERENCE NO.  | 345-ENG-MASTER   |
|---------------------|------------------|
| DRAWN: R.STA.MONICA | DATE:MAY.16/2017 |
| CHECKED:            | DATE: