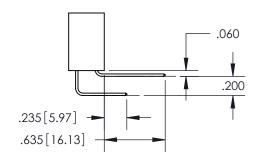

ICKEL UNDERPLATE

## 345/395 SERIES CARD EDGE CONNECTOR PART NUMBER: 345-029-523-604

YOUR CONNECTION TO QUALITY & SERVICE

**EDAC INC** TORONTO, ONTARIO CANADA

THESE DRAWINGS AND SPECIFICATIONS ARE THE PROPERTY OF EDAC INC.,AND SHALL NOT BE REPRODUCED, OR COPIED OR USED AS THE BASIS FOR THE MANUFACTURE OR SALE OF APPARATUS WITHOUT WRITTEN PERMISSION.

| ACAD REFERENCE NO.  |        | 345-ENG-MASTER  |       |
|---------------------|--------|-----------------|-------|
| DRAWN: R.STA.MONICA |        | DATEMAY.16/2017 |       |
| CHECKED:            |        | DATE:           |       |
| SCALE:              | 1:1    | SHEET           | OF 2  |
| DRAWING             | NUMBER |                 | ISSUE |
| 345-ENG-MASTER      |        |                 | 1     |



ISSUE NUMBER ORIGINAL

1









**Contact Code 558** 

## Contact Code 559

Contact Code 560

- INSULATOR MATERIAL: THERMOPLASTIC POLYESTER, UL 94V-0
- DAP MATERIAL AVAILABLE UPON REQUEST
- CONTACT MATERIAL; COPPER ALLOY

CONTACT PLATING: GOLD ON THE MATING AREA, TIN PLATING ON THE CONTACT TAILS, NICKEL UNDERPLATE

\*FOR ALL OTHER SPECIFICATIONS REFER TO SHEET 3\*

## 345/395 SERIES CARD EDGE CONNECTOR CONTACT CODE 555,556,558,559,560 DIMENSIONS

YOUR CONNECTION TO QUALITY & SERVICE

**EDAC INC** TORONTO, ONTARIO CANADA

THESE DRAWINGS AND SPECIFICATIONS ARE THE PROPERTY OF EDAC INC.,AND SHALL NOT BE REPRODUCED, OR COPIED OR USED AS THE BASIS FOR THE MANUFACTURE OR SALE OF APPARATUS WITHOUT WRITTEN PERMISSION.

| ACAD REFERENCE NO.  | 345-ENG-MASTER   |  |
|---------------------|------------------|--|
| DRAWN: R.ST