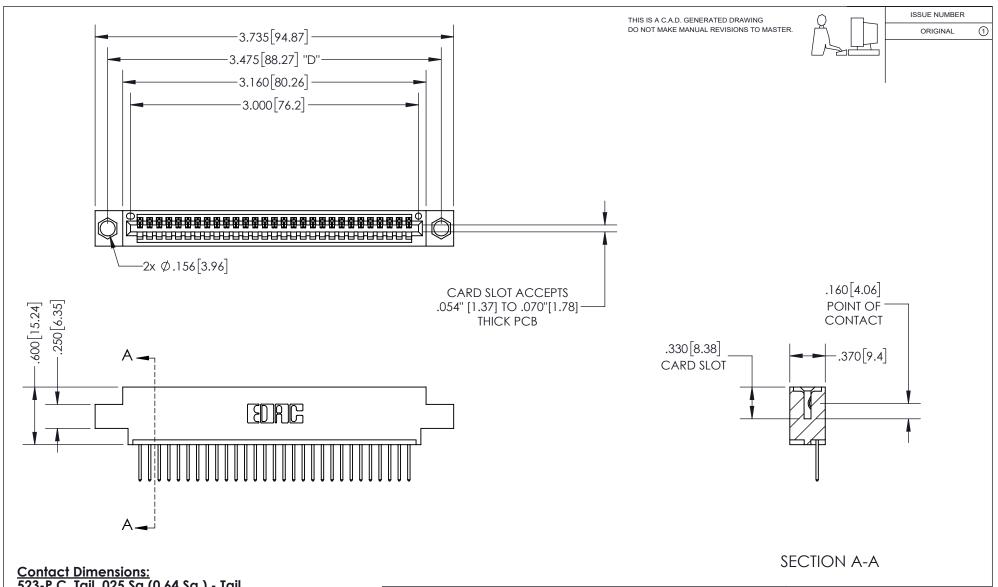

523-P.C. Tail .025 Sq.(0.64 Sq.) - Tail LG=.390(9.91) .100 (2.54) Contact Spacing x .200 (5.08) Row Spacing

INSULATOR MATERIAL: THERMOPLASTIC PBT, UL 94V-0 CONTACT MATERIAL; COPPER TIN ALLOY CONTACT PLATING: GOLD ON THE MATING AREA, TIN PLATING ON THE CONTACT TAILS, NICKEL UNDERPLATE

## 345/395 SERIES CARD EDGE CONNECTOR PART NUMBER: 345-029-523-604

YOUR CONNECTION TO QUALITY & SERVICE

**EDAC INC** TORONTO, ONTARIO CANADA

THESE DRAWINGS AND SPECIFICATIONS ARE THE PROPERTY OF EDAC INC.,AND SHALL NOT BE REPRODUCED, OR COPIED OR USED AS THE BASIS FOR THE MANUFACTURE OR SALE OF APPARATUS WITHOUT WRITTEN PERMISSION.