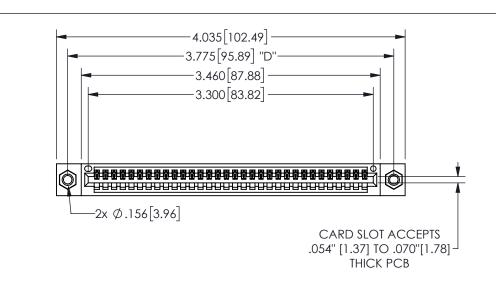

THIS IS A C.A.D. GENERATED DRAWING DO NOT MAKE MANUAL REVISIONS TO MASTER.

ORIGINAL

1

.240[6.1] 600 15.24 250 [6.35] .100[2.54]

.160 4.06 .330[8.38] POINT OF CARD SLOT CONTACT .370 9.4

Contact Dimensions: 541-Wire Wrap .025 Sq.(0.64 Sq.) - Tail LG=.750(19.05) .100 (2.54) Contact Spacing x .200 (5.08) Row Spacing

345/395 SERIES CARD EDGE CONNECTOR PART NUMBER: 345-032-541-407

YOUR CONNECTION TO QUALITY & SERVICE

**EDAC INC** TORONTO, ONTARIO CANADA

THESE DRAWINGS AND SPECIFICATIONS ARE THE PROPERTY OF EDAC INC.,AND SHALL NOT BE REPRODUCED, OR COPIED OR USED AS THE BASIS FOR THE MANUFACTURE OR SALE OF APPARATUS WITHOUT WRITTEN PERMISSION.