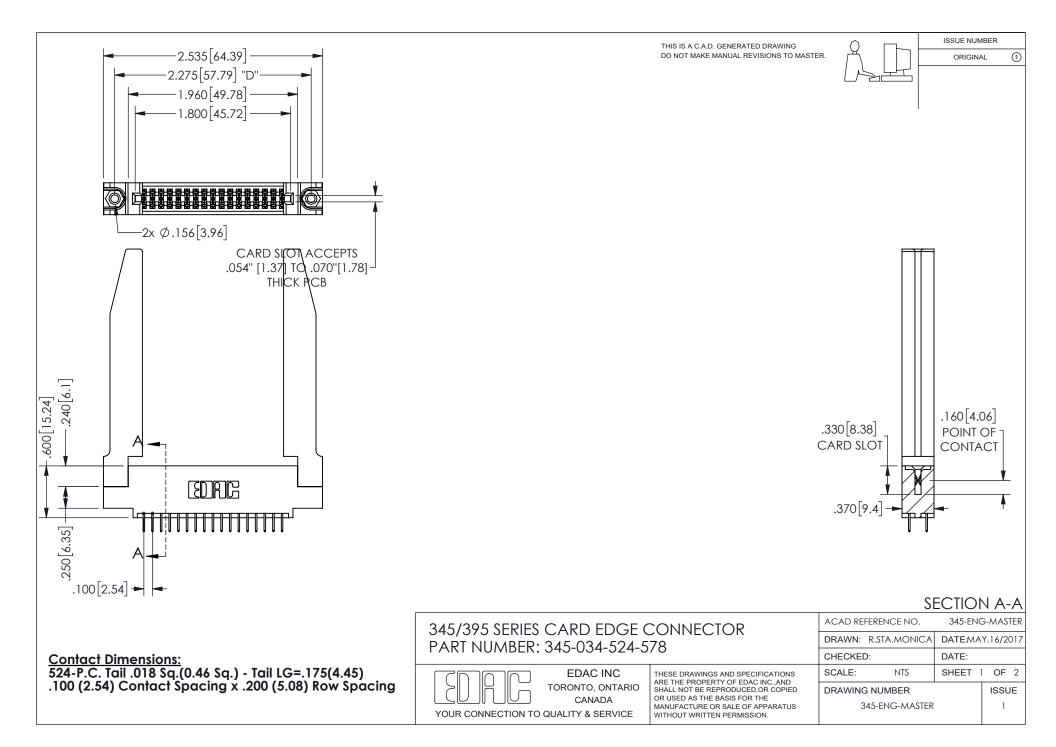

ISSUE NUMBER ORIGINAL

1

**Contact Code 558** 

Contact Code 559

Contact Code 560

INSULATOR MATERIAL: THERMOPLASTIC POLYESTER, UL 94V-0

DAP MATERIAL AVAILABLE UPON REQUEST

CONTACT MATERIAL; COPPER ALLOY

CONTACT PLATING: GOLD ON THE MATING AREA, TIN PLATING ON THE CONTACT TAILS, NICKEL UNDERPLATE

## 345/395 SERIES CARD EDGE CONNECTOR CONTACT CODE 555,556,558,559,560 DIMENSIONS

YOUR CONNECTION TO QUALITY & SERVICE

**EDAC INC** TORONTO, ONTARIO CANADA

THESE DRAWINGS AND SPECIFICATIONS ARE THE PROPERTY OF EDAC INC.,AND SHALL NOT BE REPRODUCED, OR COPIED OR USED AS THE BASIS FOR THE MANUFACTURE OR SALE OF APPARATUS WITHOUT WRITTEN PERMISSION.