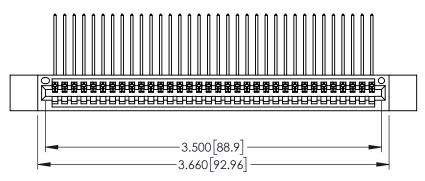

Contact Dimensions: 559-90 Degree Bend (Code 541 Contacts) See Sheet 2 for Contact Code 555, 556, 558, 559, 560 Dimensions

1

.330[8.38] CARD SLOT 160[4.06] POINT OF CONTACT **SECTION A-A** 

INSULATOR MATERIAL: THERMOPLASTIC PBT BLACK, UL 94V-0

CONTACT MATERIAL; COPPER TIN ALLOY CONTACT PLATING: GOLD ON THE MATING AREA, TIN PLATING ON THE CONTACT TAILS, NICKEL UNDERPLATE

| 345/395 SERIES CARD EDGE CONNECTOR |
|------------------------------------|
| PART NUMBER: 345-034-559-612       |