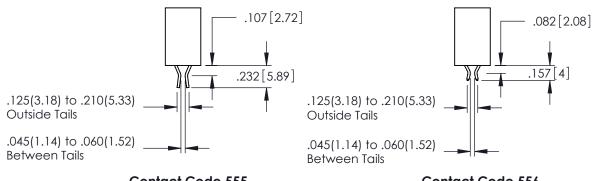

345-ENG-MASTER

**Contact Code 555** 

**Contact Code 556** 

.152[3.86] .362 [9.19] .125(3.18) to .210(5.33) Outside Tails .045(1.14) to .060(1.52) Between Tails

**Contact Code 558** 

Contact Code 559

Contact Code 560

345/395 SERIES CARD EDGE CONNECTOR CONTACT CODE 555,556,558,559,560 DIMENSIONS

.060

.150

YOUR CONNECTION TO QUALITY & SERVICE

|    | ACAD REFERENCE NO   | . 345-ENG-MASTER |
|----|---------------------|------------------|
|    | DRAWN: R.STA.MONICA | DATE:MAY.16/2017 |
| )  | CHECKED:            | DATE:            |
| ,  | SCALE: 1:1          | SHEET 2 OF 2     |
| ΞD | DRAWING NUMBER      | ISSUE            |