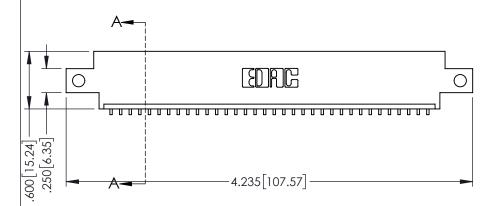

Contact Dimensions: 559-90 Degree Bend (Code 541 Contacts) See Sheet 2 for Contact Code 555, 556, 558, 559, 560 Dimensions

1

.330[8.38] CARD SLOT 160[4.06] POINT OF CONTACT **SECTION A-A** 

INSULATOR MATERIAL: THERMOPLASTIC PBT BLACK, UL 94V-0

CONTACT MATERIAL; COPPER TIN ALLOY CONTACT PLATING: GOLD ON THE MATING AREA, TIN PLATING ON THE CONTACT TAILS, NICKEL UNDERPLATE

| 345/395 SERIES CARD EDGE CONNECTOR |
|------------------------------------|
| PART NUMBER: 345-034-559-612       |