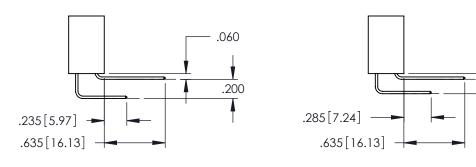

345-ENG-MASTER

**Contact Code 555** 

**Contact Code 556** 

.152[3.86] .362 [9.19] .125(3.18) to .210(5.33) Outside Tails .045(1.14) to .060(1.52) Between Tails

**Contact Code 558** 

Contact Code 559

Contact Code 560

345/395 SERIES CARD EDGE CONNECTOR CONTACT CODE 555,556,558,559,560 DIMENSIONS

.060

.150

YOUR CONNECTION TO QUALITY & SERVICE

|    | ACAD REFERENCE NO   | . 345-ENG-MASTER |
|----|---------------------|------------------|
|    | DRAWN: R.STA.MONICA | DATE:MAY.16/2017 |
| )  | CHECKED:            | DATE:            |
| ,  | SCALE: 1:1          | SHEET 2 OF 2     |
| ΞD | DRAWING NUMBER      | ISSUE            |