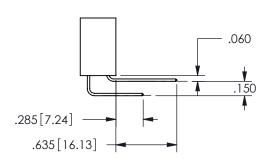

## <u>Contact Dimensions:</u> 560-Extender Board Bend (Code 523 Contacts) See Sheet 2 for Contact Code 555, 556, 558, 559, 560 **Dimensions**

.160 4.06 .330[8.38] POINT OF CARD SLOT CONTACT .370 9.4