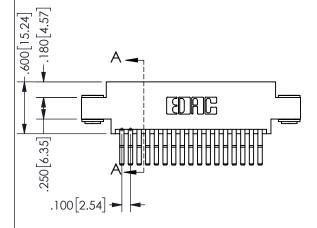

## 345/395 SERIES CARD EDGE CONNECTOR PART NUMBER: 345-034-560-803

YOUR CONNECTION TO QUALITY & SERVICE

**EDAC INC** TORONTO, ONTARIO CANADA

THESE DRAWINGS AND SPECIFICATIONS ARE THE PROPERTY OF EDAC INC.,AND SHALL NOT BE REPRODUCED,OR COPIED OR USED AS THE BASIS FOR THE MANUFACTURE OR SALE OF APPARATUS WITHOUT WRITTEN PERMISSION.

| 0201101171         |              |                | , , , , , |
|--------------------|--------------|----------------|-----------|
| ACAD REFERENCE NO. |              | 345-ENG-MASTER |           |
| DRAWN:             | R.STA.MONICA | DATEMA         | Y.16/2017 |
| CHECKED:           |              | DATE:          |           |
| SCALE:             | NTS          | SHEET          | OF 2      |
| DRAWING            | NUMBER       |                | ISSUE     |
| 345-ENG-MASTER     |              |                | 1         |