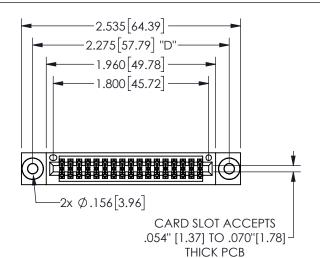

## 345/395 SERIES CARD EDGE CONNECTOR PART NUMBER: 345-034-560-803

YOUR CONNECTION TO QUALITY & SERVICE

**EDAC INC** TORONTO, ONTARIO CANADA

THESE DRAWINGS AND SPECIFICATIONS ARE THE PROPERTY OF EDAC INC.,AND SHALL NOT BE REPRODUCED,OR COPIED OR USED AS THE BASIS FOR THE MANUFACTURE OR SALE OF APPARATUS WITHOUT WRITTEN PERMISSION.

| 0201101171         |              |                | , , , , , |
|--------------------|--------------|----------------|-----------|
| ACAD REFERENCE NO. |              | 345-ENG-MASTER |           |
| DRAWN:             | R.STA.MONICA | DATEMA         | Y.16/2017 |
| CHECKED:           |              | DATE:          |           |
| SCALE:             | NTS          | SHEET          | OF 2      |
| DRAWING            | NUMBER       |                | ISSUE     |
| 345-ENG-MASTER     |              |                | 1         |