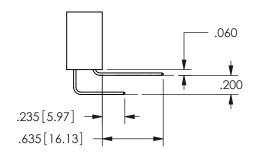

## <u>Contact Dimensions:</u> 560-Extender Board Bend (Code 523 Contacts) See Sheet 2 for Contact Code 555, 556, 558, 559, 560 **Dimensions**

.160 4.06 .330[8.38] POINT OF CARD SLOT CONTACT .370 9.4

SECTION A-A

ISSUE NUMBER ORIGINAL

1

**Contact Code 558** 

Contact Code 559

**Contact Code 560** 

INSULATOR MATERIAL: THERMOPLASTIC POLYESTER, UL 94V-0

DAP MATERIAL AVAILABLE UPON REQUEST

CONTACT MATERIAL; COPPER ALLOY

CONTACT PLATING: GOLD ON THE MATING AREA, TIN PLATING ON THE CONTACT TAILS, NICKEL UNDERPLATE

## 345/395 SERIES CARD EDGE CONNECTOR CONTACT CODE 555,556,558,559,560 DIMENSIONS

YOUR CONNECTION TO QUALITY & SERVICE

**EDAC INC** TORONTO, ONTARIO CANADA

THESE DRAWINGS AND SPECIFICATIONS ARE THE PROPERTY OF EDAC INC.,AND SHALL NOT BE REPRODUCED, OR COPIED OR USED AS THE BASIS FOR THE MANUFACTURE OR SALE OF APPARATUS WITHOUT WRITTEN PERMISSION.

|  | ACAD REFERENCE NO.  | 345-ENG-MASTER   |  |  |
|--|---------------------|------------------|--|--|
|  | DRAWN: R.STA.MONICA | DATE:MAY.16/2017 |  |  |
|  | CHECKED:            | DATE:            |  |  |
|  | SCALE: 1:1          | SHEET 2 OF 2     |  |  |
|  | DRAWING NUMBER      | ISSUE            |  |  |
|  | 345-ENG-MASTER      | 1                |  |  |