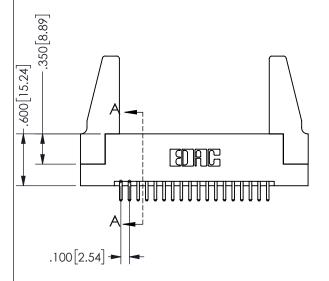

THIS IS A C.A.D. GENERATED DRAWING DO NOT MAKE MANUAL REVISIONS TO MASTER.

ISSUE NUMBER

ORIGINAL

1

<u>Contact Dimensions:</u>
520-P.C. Tail .030x.018(0.76x0.46) - Tail LG=.175(4.45)
.100 (2.54) Contact Spacing x .200 (5.08) Row Spacing

.330[8.38] .160[4.06] POINT OF CONTACT

ORIGINAL 1

ISSUE NUMBER

**Contact Code 558** 

Contact Code 559

**Contact Code 560** 

INSULATOR MATERIAL: THERMOPLASTIC POLYESTER, UL 94V-0 DAP MATERIAL AVAILABLE UPON REQUEST

CONTACT MATERIAL; COPPER ALLOY CONTACT PLATING: GOLD ON THE MATING AREA, TIN PLATING ON THE CONTACT TAILS, NICKEL UNDERPLATE

345/395 SERIES CARD EDGE CONNECTOR CONTACT CODE 555,556,558,559,560 DIMENSIONS

YOUR CONNECTION TO QUALITY & SERVICE

**EDAC INC** TORONTO, ONTARIO CANADA

THESE DRAWINGS AND SPECIFICATIONS ARE THE PROPERTY OF EDAC INC.,AND SHALL NOT BE REPRODUCED, OR COPIED OR USED AS THE BASIS FOR THE MANUFACTURE OR SALE OF APPARATUS WITHOUT WRITTEN PERMISSION.