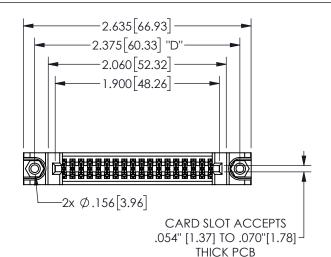

## 345/395 SERIES CARD EDGE CONNECTOR PART NUMBER: 345-036-520-288

SDRG.

EDAC INC TORONTO, ONTARIO CANADA

YOUR CONNECTION TO QUALITY & SERVICE

THESE DRAWINGS AND SPECIFICATIONS ARE THE PROPERTY OF EDAC INC., AND SHALL NOT BE REPRODUCED, OR COPIED OR USED AS THE BASIS FOR THE MANUFACTURE OR SALE OF APPARATUS WITHOUT WRITTEN PERMISSION.

| SECTION A-A         |                  |  |  |
|---------------------|------------------|--|--|
| ACAD REFERENCE NO.  | 345-ENG-MASTER   |  |  |
| DRAWN: R.STA.MONICA | DATE:MAY.16/2017 |  |  |
| CHECKED:            | DATE:            |  |  |
| SCALE: NTS          | SHEET 1 OF 2     |  |  |
| DRAWING NUMBER      | ISSUE            |  |  |
| 345-ENG-MASTE       | R 1              |  |  |