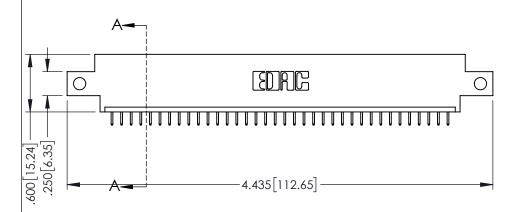

INSULATOR MATERIAL: THERMOPLASTIC PBT BLACK, UL 94V-0

CONTACT MATERIAL; COPPER TIN ALLOY CONTACT PLATING: GOLD ON THE MATING AREA, TIN PLATING ON THE CONTACT TAILS, NICKEL UNDERPLATE

| 345/395 SERIES CARD EDGE CONNECTOR |
|------------------------------------|
| PART NUMBER: 345-036-525-612       |