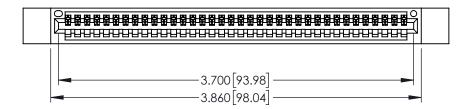

<u>Contact Dimensions:</u>
525-P.C. Tail .018 Sq.(0.46 Sq.) - Tail LG=.150(3.81)
.100 (2.54) Contact Spacing x .200 (5.08) Row Spacing

1

..330[8.38] CARD SLOT .160[4.06] POINT OF CONTACT **SECTION A-A** 