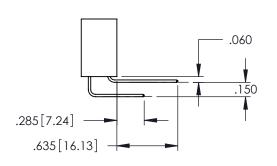

345-ENG-MASTER

.107 [2.72] .082 [2.08] .157 [4] .232 [5.89] .125(3.18) to .210(5.33) .125(3.18) to .210(5.33) Outside Tails Outside Tails .045(1.14) to .060(1.52) .045(1.14) to .060(1.52) Between Tails Between Tails **Contact Code 555 Contact Code 556** 

**Contact Code 558** 