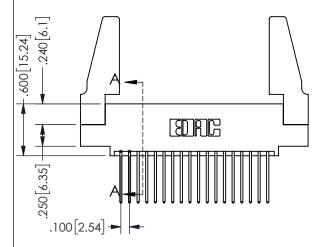

SECTION A-A

ORIGINAL 1

ISSUE NUMBER

**Contact Code 558** 

Contact Code 559

**Contact Code 560** 

INSULATOR MATERIAL: THERMOPLASTIC POLYESTER, UL 94V-0 DAP MATERIAL AVAILABLE UPON REQUEST

CONTACT MATERIAL; COPPER ALLOY CONTACT PLATING: GOLD ON THE MATING AREA, TIN PLATING ON THE CONTACT TAILS, NICKEL UNDERPLATE

345/395 SERIES CARD EDGE CONNECTOR CONTACT CODE 555,556,558,559,560 DIMENSIONS

YOUR CONNECTION TO QUALITY & SERVICE

**EDAC INC** TORONTO, ONTARIO CANADA

THESE DRAWINGS AND SPECIFICATIONS ARE THE PROPERTY OF EDAC INC.,AND SHALL NOT BE REPRODUCED, OR COPIED OR USED AS THE BASIS FOR THE MANUFACTURE OR SALE OF APPARATUS WITHOUT WRITTEN PERMISSION.

| ACAD REFERENCE NO.  | 345-ENG-MASTER   |        |  |
|---------------------|------------------|--------|--|
| DRAWN: R.STA.MONICA | DATE:MAY.16/2017 |        |  |
| CHECKED:            | DATE:            |        |  |
| SCALE: 1:1          | SHEET            | 2 OF 2 |  |
| DRAWING NUMBER      |                  | ISSUE  |  |
| 345-ENG-MASTER      |                  | 1      |  |