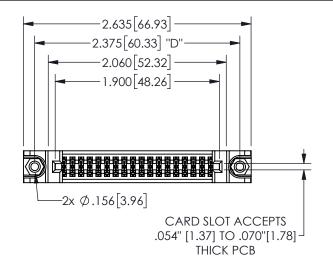

## 345/395 SERIES CARD EDGE CONNECTOR PART NUMBER: 345-036-540-588

YOUR CONNECTION TO QUALITY & SERVICE

**EDAC INC** TORONTO, ONTARIO CANADA

ARE THE PROPERTY OF EDAC INC.,AND SHALL NOT BE REPRODUCED,OR COPIED OR USED AS THE BASIS FOR THE MANUFACTURE OR SALE OF APPARATUS WITHOUT WRITTEN PERMISSION.

THESE DRAWINGS AND SPECIFICATIONS

|          | OLOHOT ( / (        |                  |   |  |
|----------|---------------------|------------------|---|--|
|          | ACAD REFERENCE NO.  | 345-ENG-MASTER   |   |  |
|          | DRAWN: R.STA.MONICA | DATE:MAY.16/2017 |   |  |
| CHECKED: |                     | DATE:            |   |  |
|          | SCALE: NTS          | SHEET 1 OF       | 2 |  |
|          | DRAWING NUMBER      | ISSU             | E |  |
|          | 345-ENG-MASTER      |                  |   |  |
|          |                     |                  |   |  |