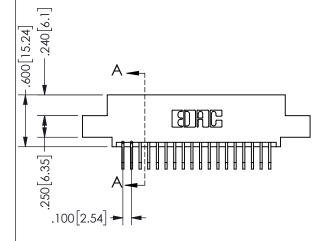

THIS IS A C.A.D. GENERATED DRAWING -2.635[66.93] DO NOT MAKE MANUAL REVISIONS TO MASTER. 2.375[60.33] "D' 2.060 52.32 1.900 48.26

ISSUE NUMBER ORIGINAL

-2x Ø.128[3.25]

CARD SLOT ACCEPTS .054" [1.37] TO .070"[1.78] <sup>\(\)</sup> THICK PCB

## SECTION A-A

345/395 SERIES CARD EDGE CONNECTOR PART NUMBER: 345-036-558-502

YOUR CONNECTION TO QUALITY & SERVICE

**EDAC INC** TORONTO, ONTARIO CANADA

THESE DRAWINGS AND SPECIFICATIONS ARE THE PROPERTY OF EDAC INC., AND SHALL NOT BE REPRODUCED, OR COPIED OR USED AS THE BASIS FOR THE MANUFACTURE OR SALE OF APPARATUS WITHOUT WRITTEN PERMISSION.