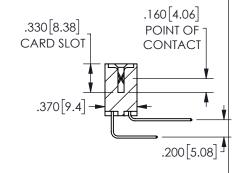

<u>Contact Dimensions:</u>
558-90 Degree Bend (Code 541 Contacts)
See Sheet 2 for Contact Code 555, 556, 558, 559, 560 **Dimensions** 

ORIGINAL 1

ISSUE NUMBER

**Contact Code 558** 

Contact Code 559

**Contact Code 560** 

INSULATOR MATERIAL: THERMOPLASTIC POLYESTER, UL 94V-0 DAP MATERIAL AVAILABLE UPON REQUEST

CONTACT MATERIAL; COPPER ALLOY CONTACT PLATING: GOLD ON THE MATING AREA, TIN PLATING ON THE CONTACT TAILS, NICKEL UNDERPLATE