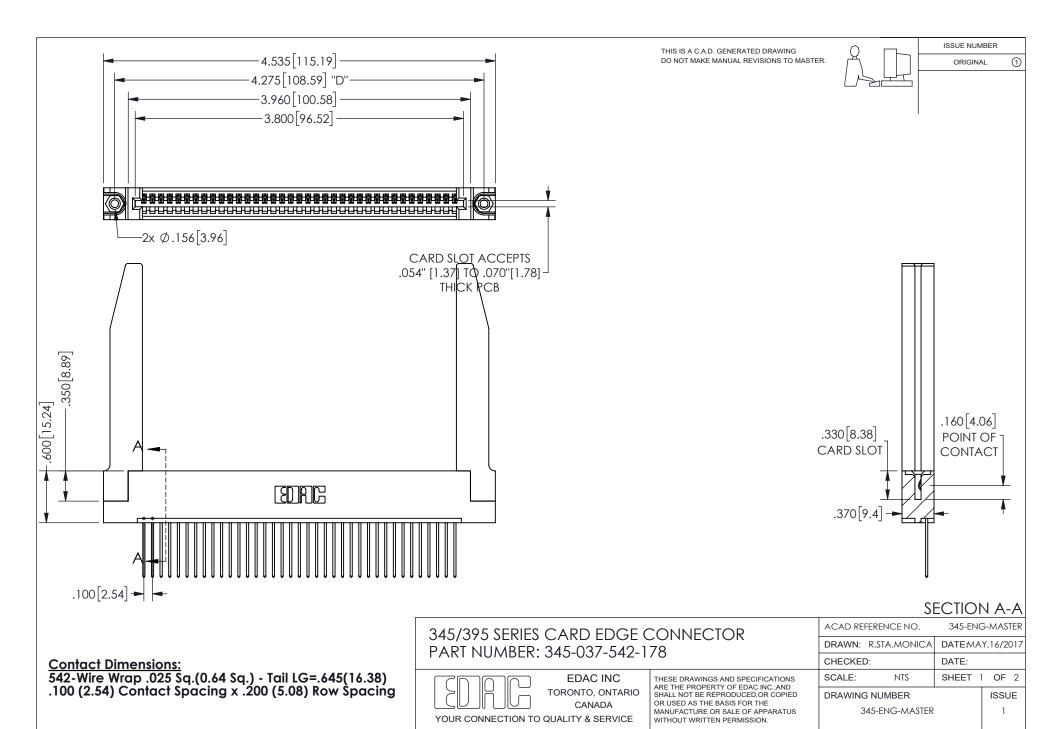

ISSUE NUMBER ORIGINAL

1

**Contact Code 558** 

Contact Code 559

Contact Code 560

INSULATOR MATERIAL: THERMOPLASTIC POLYESTER, UL 94V-0 DAP MATERIAL AVAILABLE UPON REQUEST

CONTACT MATERIAL; COPPER ALLOY

CONTACT PLATING: GOLD ON THE MATING AREA, TIN PLATING ON THE CONTACT TAILS, NICKEL UNDERPLATE

## 345/395 SERIES CARD EDGE CONNECTOR CONTACT CODE 555,556,558,559,560 DIMENSIONS

YOUR CONNECTION TO QUALITY & SERVICE

**EDAC INC** TORONTO, ONTARIO CANADA

THESE DRAWINGS AND SPECIFICATIONS ARE THE PROPERTY OF EDAC INC.,AND SHALL NOT BE REPRODUCED, OR COPIED OR USED AS THE BASIS FOR THE MANUFACTURE OR SALE OF APPARATUS WITHOUT WRITTEN PERMISSION.

| ACAD REFERENCE NO.  | 345-ENG-MASTER   |
|---------------------|------------------|
| DRAWN: R.STA.MONICA | DATE:MAY.16/2017 |
| CHECKED:            | DATE:            |
| SCALE: 1:1          | SHEET 2 OF 2     |
| DRAWING NUMBER      | ISSUE            |
| 345-ENG-MASTER      | 1                |