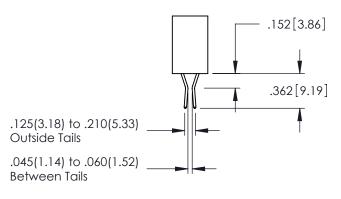

.107 [2.72] .082 [2.08] .157 [4] .232 [5.89] .125(3.18) to .210(5.33) .125(3.18) to .210(5.33) Outside Tails Outside Tails .045(1.14) to .060(1.52) .045(1.14) to .060(1.52) Between Tails Between Tails **Contact Code 555 Contact Code 556** 

**Contact Code 558** 

## **Contact Code 559**

Contact Code 560

INSULATOR MATERIAL: THERMOPLASTIC POLYESTER, UL 94V-0 DAP MATERIAL AVAILABLE UPON REQUEST

CONTACT MATERIAL; COPPER ALLOY CONTACT PLATING: GOLD ON THE MATING AREA, TIN PLATING ON THE CONTACT TAILS, NICKEL UNDERPLATE