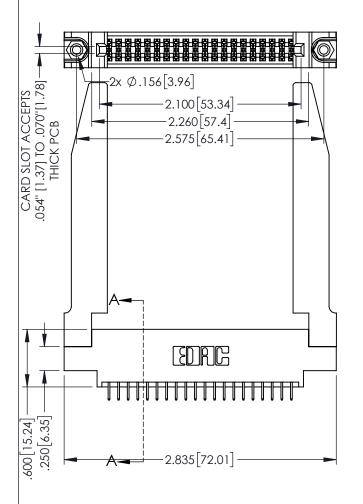

<u>Contact Dimensions:</u>
525-P.C. Tail .018 Sq.(0.46 Sq.) - Tail LG=.150(3.81)
.100 (2.54) Contact Spacing x .200 (5.08) Row Spacing

1

.160[4.06] POINT OF CONTACT CARD SLOT .330[8.38] **SECTION A-A** 

- INSULATOR MATERIAL: THERMOPLASTIC PBT BLACK, UL 94V-0
- CONTACT MATERIAL; COPPER TIN ALLOY CONTACT PLATING: GOLD ON THE MATING AREA, TIN PLATING ON THE CONTACT TAILS, NICKEL UNDERPLATE

| 345/395 SERIES CARD EDGE CONNECTOR |
|------------------------------------|
| PART NUMBER: 345-040-525-878       |

| ACAD REFERENCE NO. 345-ENG-MASTER |                 |           |  |  |
|-----------------------------------|-----------------|-----------|--|--|
| DRAWN: R.STA.MONICA               | DATE: <b>MA</b> | Y.16/2017 |  |  |
| CHECKED:                          | DATE:           |           |  |  |
| SCALE: 1:1                        | SHEET 1         | OF 2      |  |  |
| DRAWING NUMBER                    |                 | ISSUE     |  |  |
| 345-ENG-MASTER                    |                 | 1         |  |  |