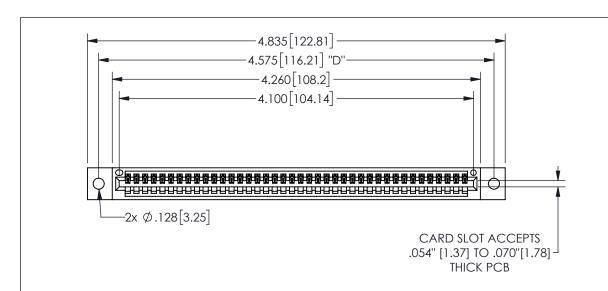

THIS IS A C.A.D. GENERATED DRAWING DO NOT MAKE MANUAL REVISIONS TO MASTER.

1

ORIGINAL

.160 4.06 .330[8.38] POINT OF CARD SLOT CONTACT .370 9.4

-.180[4.57] 600 15.24 .250[6.35] .100[2.54]

<u>Contact Dimensions:</u>
542-Wire Wrap .025 Sq.(0.64 Sq.) - Tail LG=.645(16.38)
.100 (2.54) Contact Spacing x .200 (5.08) Row Spacing

345/395 SERIES CARD EDGE CONNECTOR PART NUMBER: 345-040-542-602

YOUR CONNECTION TO QUALITY & SERVICE

**EDAC INC** TORONTO, ONTARIO CANADA

THESE DRAWINGS AND SPECIFICATIONS ARE THE PROPERTY OF EDAC INC.,AND SHALL NOT BE REPRODUCED, OR COPIED OR USED AS THE BASIS FOR THE MANUFACTURE OR SALE OF APPARATUS WITHOUT WRITTEN PERMISSION.