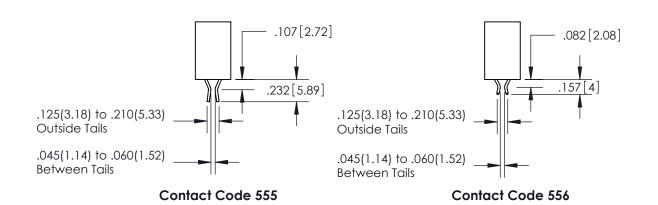

ISSUE NUMBER ORIGINAL

1

**Contact Code 558** 

Contact Code 559

Contact Code 560

- INSULATOR MATERIAL: THERMOPLASTIC POLYESTER, UL 94V-0
- DAP MATERIAL AVAILABLE UPON REQUEST
- CONTACT MATERIAL; COPPER ALLOY

CONTACT PLATING: GOLD ON THE MATING AREA, TIN PLATING ON THE CONTACT TAILS, NICKEL UNDERPLATE

\*FOR ALL OTHER SPECIFICATIONS REFER TO SHEET 3\*

## 345/395 SERIES CARD EDGE CONNECTOR CONTACT CODE 555,556,558,559,560 DIMENSIONS

YOUR CONNECTION TO QUALITY & SERVICE

**EDAC INC** TORONTO, ONTARIO CANADA

THESE DRAWINGS AND SPECIFICATIONS ARE THE PROPERTY OF EDAC INC.,AND SHALL NOT BE REPRODUCED, OR COPIED OR USED AS THE BASIS FOR THE MANUFACTURE OR SALE OF APPARATUS WITHOUT WRITTEN PERMISSION.

| ACAD REFERENCE NO.  | 345-ENG-MASTER   |
|---------------------|------------------|
| DRAWN: R.STA.MONICA | DATE:MAY.16/2017 |
| CHECKED:            | DATE:            |
| SCALE: 1:1          | SHEET 2 OF 2     |
| DRAWING NUMBER      | ISSUE            |
| 345-ENG-MASTER      | 1                |