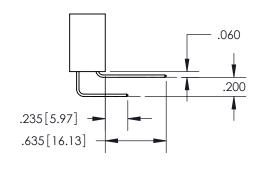

ISSUE NUMBER ORIGINAL

1

**Contact Code 558** 

Contact Code 559

Contact Code 560

- INSULATOR MATERIAL: THERMOPLASTIC POLYESTER, UL 94V-0
- DAP MATERIAL AVAILABLE UPON REQUEST
- CONTACT MATERIAL; COPPER ALLOY

CONTACT PLATING: GOLD ON THE MATING AREA, TIN PLATING ON THE CONTACT TAILS, NICKEL UNDERPLATE

\*FOR ALL OTHER SPECIFICATIONS REFER TO SHEET 3\*

## 345/395 SERIES CARD EDGE CONNECTOR CONTACT CODE 555,556,558,559,560 DIMENSIONS

YOUR CONNECTION TO QUALITY & SERVICE

**EDAC INC** TORONTO, ONTARIO CANADA

THESE DRAWINGS AND SPECIFICATIONS ARE THE PROPERTY OF EDAC INC.,AND SHALL NOT BE REPRODUCED, OR COPIED OR USED AS THE BASIS FOR THE MANUFACTURE OR SALE OF APPARATUS WITHOUT WRITTEN PERMISSION.

| ACAD REFERENCE NO.  | 345-ENG-MASTER   |
|---------------------|------------------|
| DRAWN: R.STA.MONICA | DATE:MAY.16/2017 |
| CHECKED:            | DATE:            |
| SCALE: 1:1          | SHEET 2 OF 2     |
| DRAWING NUMBER      | ISSUE            |
| 345-ENG-MASTER      | 1                |