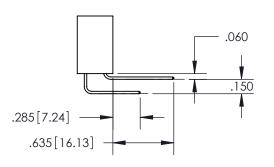

ISSUE NUMBER ORIGINAL

1

**Contact Code 558** 

Contact Code 559

Contact Code 560

- INSULATOR MATERIAL: THERMOPLASTIC POLYESTER, UL 94V-0
- DAP MATERIAL AVAILABLE UPON REQUEST
- CONTACT MATERIAL; COPPER ALLOY

CONTACT PLATING: GOLD ON THE MATING AREA, TIN PLATING ON THE CONTACT TAILS, NICKEL UNDERPLATE

\*FOR ALL OTHER SPECIFICATIONS REFER TO SHEET 3\*

## 345/395 SERIES CARD EDGE CONNECTOR CONTACT CODE 555,556,558,559,560 DIMENSIONS

YOUR CONNECTION TO QUALITY & SERVICE

**EDAC INC** TORONTO, ONTARIO CANADA

THESE DRAWINGS AND SPECIFICATIONS ARE THE PROPERTY OF EDAC INC.,AND SHALL NOT BE REPRODUCED, OR COPIED OR USED AS THE BASIS FOR THE MANUFACTURE OR SALE OF APPARATUS WITHOUT WRITTEN PERMISSION.

| ACAD REFERENCE NO.  | 345-ENG-MASTER   |
|---------------------|------------------|
| DRAWN: R.STA.MONICA | DATE:MAY.16/2017 |
| CHECKED:            | DATE:            |
| SCALE: 1:1          | SHEET 2 OF 2     |
| DRAWING NUMBER      | ISSUE            |
| 345-ENG-MASTER      | 1                |