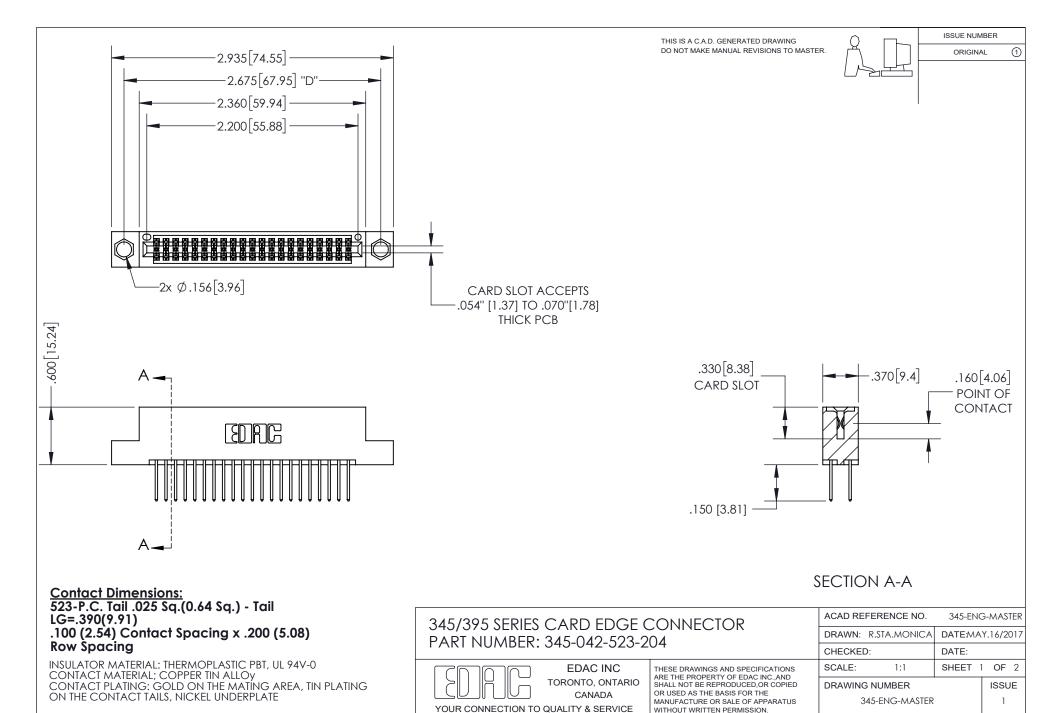

ISSUE NUMBER ORIGINAL

1

**Contact Code 558** 

Contact Code 559

Contact Code 560

- INSULATOR MATERIAL: THERMOPLASTIC POLYESTER, UL 94V-0
- DAP MATERIAL AVAILABLE UPON REQUEST
- CONTACT MATERIAL; COPPER ALLOY

CONTACT PLATING: GOLD ON THE MATING AREA, TIN PLATING ON THE CONTACT TAILS, NICKEL UNDERPLATE

\*FOR ALL OTHER SPECIFICATIONS REFER TO SHEET 3\*

## 345/395 SERIES CARD EDGE CONNECTOR CONTACT CODE 555,556,558,559,560 DIMENSIONS

YOUR CONNECTION TO QUALITY & SERVICE

**EDAC INC** TORONTO, ONTARIO CANADA

THESE DRAWINGS AND SPECIFICATIONS ARE THE PROPERTY OF EDAC INC.,AND SHALL NOT BE REPRODUCED, OR COPIED OR USED AS THE BASIS FOR THE MANUFACTURE OR SALE OF APPARATUS WITHOUT WRITTEN PERMISSION.

| ACAD REFERENCE NO.  | 345-ENG-MASTER   |
|---------------------|------------------|
| DRAWN: R.STA.MONICA | DATE:MAY.16/2017 |
| CHECKED:            | DATE:            |
| SCALE: 1:1          | SHEET 2 OF 2     |
| DRAWING NUMBER      | ISSUE            |
| 345-ENG-MASTER      | 1                |