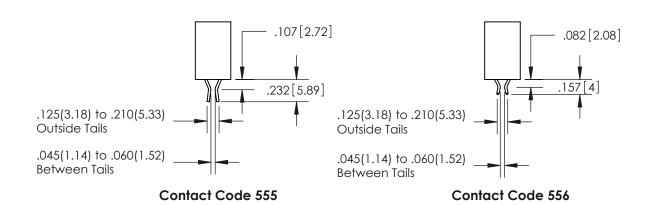

YOUR CONNECTION TO QUALITY & SERVICE

345-ENG-MASTER

MANUFACTURE OR SALE OF APPARATUS

WITHOUT WRITTEN PERMISSION.

ISSUE NUMBER ORIGINAL

1

**Contact Code 558** 

Contact Code 559

## 345/395 SERIES CARD EDGE CONNECTOR CONTACT CODE 555,556,558,559,560 DIMENSIONS

YOUR CONNECTION TO QUALITY & SERVICE

**EDAC INC** TORONTO, ONTARIO CANADA

THESE DRAWINGS AND SPECIFICATIONS ARE THE PROPERTY OF EDAC INC.,AND SHALL NOT BE REPRODUCED, OR COPIED OR USED AS THE BASIS FOR THE MANUFACTURE OR SALE OF APPARATUS WITHOUT WRITTEN PERMISSION.