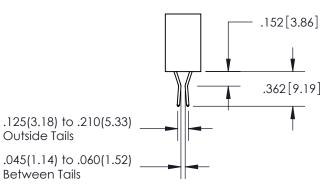

YOUR CONNECTION TO QUALITY & SERVICE

345-ENG-MASTER

MANUFACTURE OR SALE OF APPARATUS

WITHOUT WRITTEN PERMISSION.



ISSUE NUMBER ORIGINAL

1









**Contact Code 558** 

Contact Code 559

**Contact Code 560** 

- INSULATOR MATERIAL: THERMOPLASTIC POLYESTER, UL 94V-0
- DAP MATERIAL AVAILABLE UPON REQUEST
- CONTACT MATERIAL; COPPER ALLOY

CONTACT PLATING: GOLD ON THE MATING AREA, TIN PLATING ON THE CONTACT TAILS, NICKEL UNDERPLATE

\*FOR ALL OTHER SPECIFICATIONS REFER TO SHEET 3\*

## 345/395 SERIES CARD EDGE CONNECTOR CONTACT CODE 555,556,558,559,560 DIMENSIONS

YOUR CONNECTION TO QUALITY & SERVICE

**EDAC INC** TORONTO, ONTARIO CANADA

THESE DRAWINGS AND SPECIFICATIONS ARE THE PROPERTY OF EDAC INC.,AND SHALL NOT BE REPRODUCED, OR COPIED OR USED AS THE BASIS FOR THE MANUFACTURE OR SALE OF APPARATUS WITHOUT WRITTEN PERMISSION.

| ACAD REFERENCE NO.  | 345-ENG-MASTER   |
|---------------------|------------------|
| DRAWN: R.STA.MONICA