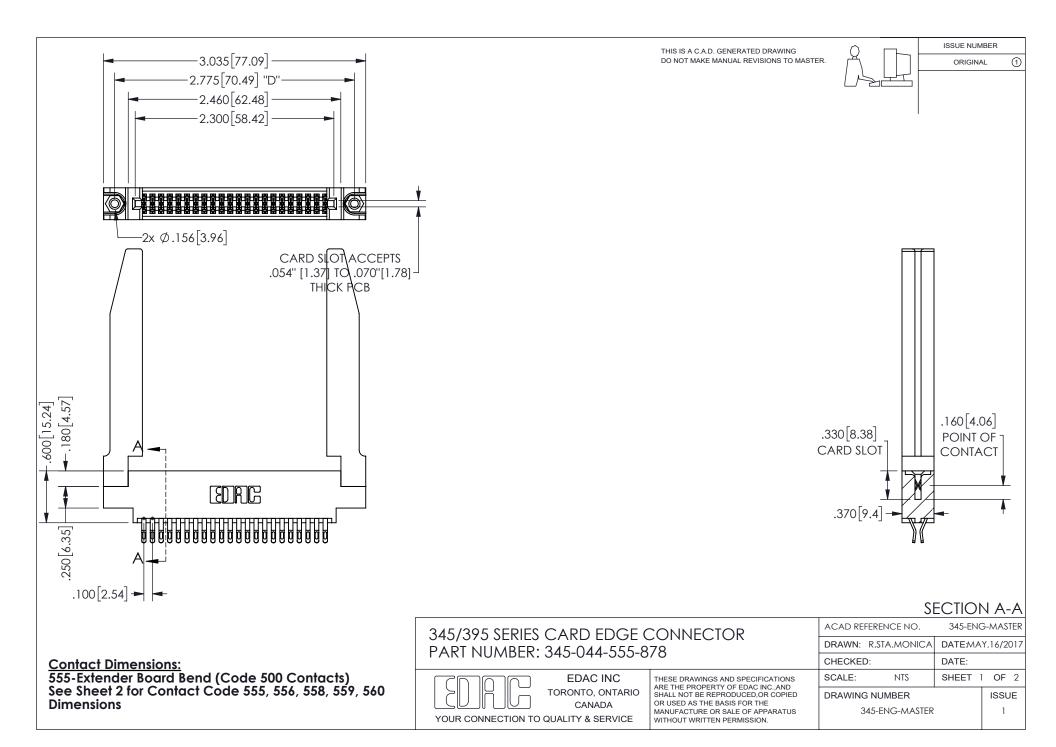

ISSUE NUMBER ORIGINAL

1

**Contact Code 558** 

Contact Code 559

Contact Code 560

INSULATOR MATERIAL: THERMOPLASTIC POLYESTER, UL 94V-0

DAP MATERIAL AVAILABLE UPON REQUEST

CONTACT MATERIAL; COPPER ALLOY

CONTACT PLATING: GOLD ON THE MATING AREA, TIN PLATING ON THE CONTACT TAILS, NICKEL UNDERPLATE

345/395 SERIES CARD EDGE CONNECTOR CONTACT CODE 555,556,558,559,560 DIMENSIONS

YOUR CONNECTION TO QUALITY & SERVICE