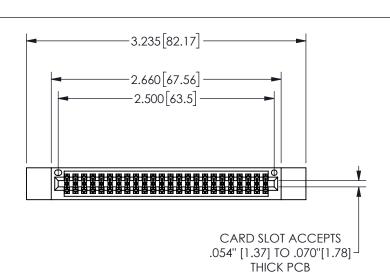

## 345/395 SERIES CARD EDGE CONNECTOR PART NUMBER: 345-048-544-212

YOUR CONNECTION TO QUALITY & SERVICE

**EDAC INC** TORONTO, ONTARIO CANADA

THESE DRAWINGS AND SPECIFICATIONS ARE THE PROPERTY OF EDAC INC.,AND SHALL NOT BE REPRODUCED, OR COPIED OR USED AS THE BASIS FOR THE MANUFACTURE OR SALE OF APPARATUS WITHOUT WRITTEN PERMISSION.

| 0_0                 |                  |
|---------------------|------------------|
| ACAD REFERENCE NO.  | 345-ENG-MASTER   |
| DRAWN: R.STA.MONICA | DATE:MAY.16/2017 |
| CHECKED:            | DATE:            |
| SCALE: NTS          | SHEET 1 OF 2     |
| DRAWING NUMBER      | ISSUE            |
| 345-ENG-MASTER      | 1                |