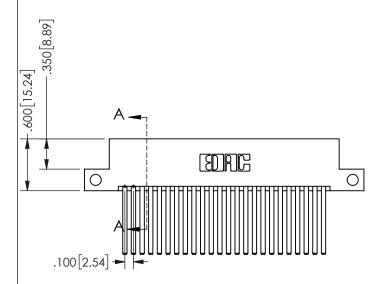

THIS IS A C.A.D. GENERATED DRAWING DO NOT MAKE MANUAL REVISIONS TO MASTER.

ISSUE NUMBER

ORIGINAL

.160 4.06 .330[8.38] POINT OF CARD SLOT CONTACT .370 [9.4]

<u>Contact Dimensions:</u> 544-Wire Wrap .050x.025(1.27x0.64) - Tail LG=.750(19.05)

.100 (2.54) Contact Spacing x .200 (5.08) Row Spacing

## 345/395 SERIES CARD EDGE CONNECTOR PART NUMBER: 345-048-544-212

YOUR CONNECTION TO QUALITY & SERVICE

**EDAC INC** TORONTO, ONTARIO CANADA

THESE DRAWINGS AND SPECIFICATIONS ARE THE PROPERTY OF EDAC INC.,AND SHALL NOT BE REPRODUCED, OR COPIED OR USED AS THE BASIS FOR THE MANUFACTURE OR SALE OF APPARATUS WITHOUT WRITTEN PERMISSION.

| 0_0                 |                  |
|---------------------|------------------|
| ACAD REFERENCE NO.  | 345-ENG-MASTER   |
| DRAWN: R.STA.MONICA | DATE:MAY.16/2017 |
| CHECKED:            | DATE:            |
| SCALE: NTS          | SHEET 1 OF 2     |
| DRAWING NUMBER      | ISSUE            |
| 345-ENG-MASTER      | 1                |