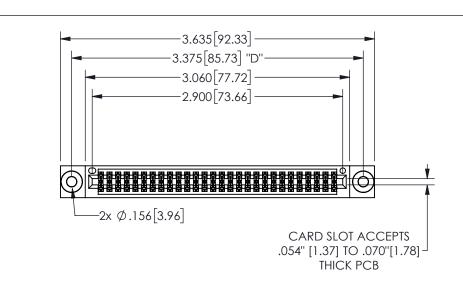

| 345/395 SERIES | CARD EDGE CONNECTOR |
|----------------|---------------------|
| PART NUMBER:   | 345-056-555-203     |

YOUR CONNECTION TO QUALITY & SERVICE

**EDAC INC** TORONTO, ONTARIO CANADA

ARE THE PROPERTY OF EDAC INC.,AND SHALL NOT BE REPRODUCED,OR COPIED OR USED AS THE BASIS FOR THE MANUFACTURE OR SALE OF APPARATUS WITHOUT WRITTEN PERMISSION.

THESE DRAWINGS AND SPECIFICATIONS

| ACAD REFERENCE NO.  |     | 345-ENG-MASTER   |       |
|---------------------|-----|------------------|-------|
| DRAWN: R.STA.MONICA |     | DATE:MAY.16/2017 |       |
| CHECKED:            |     | DATE:            |       |
| SCALE:              | NTS | SHEET            | OF 2  |
| DRAWING NUMBER      |     |                  | ISSUE |
| 345-ENG-MASTER      |     |                  | 1     |