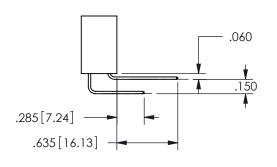

THIS IS A C.A.D. GENERATED DRAWING DO NOT MAKE MANUAL REVISIONS TO MASTER.

ISSUE NUMBER

ORIGINAL

1

.160 4.06 .330[8.38] POINT OF CARD SLOT CONTACT .370 9.4

-.350[8.89] .600[15.24] .100[2.54]

<u>Contact Dimensions:</u>
555-Extender Board Bend (Code 500 Contacts)
See Sheet 2 for Contact Code 555, 556, 558, 559, 560 **Dimensions** 

SECTION A-A

ISSUE NUMBER ORIGINAL

1

**Contact Code 558** 

Contact Code 559

**Contact Code 560** 

INSULATOR MATERIAL: THERMOPLASTIC POLYESTER, UL 94V-0

DAP MATERIAL AVAILABLE UPON REQUEST

CONTACT MATERIAL; COPPER ALLOY

CONTACT PLATING: GOLD ON THE MATING AREA, TIN PLATING ON THE CONTACT TAILS, NICKEL UNDERPLATE

345/395 SERIES CARD EDGE CONNECTOR CONTACT CODE 555,556,558,559,560 DIMENSIONS