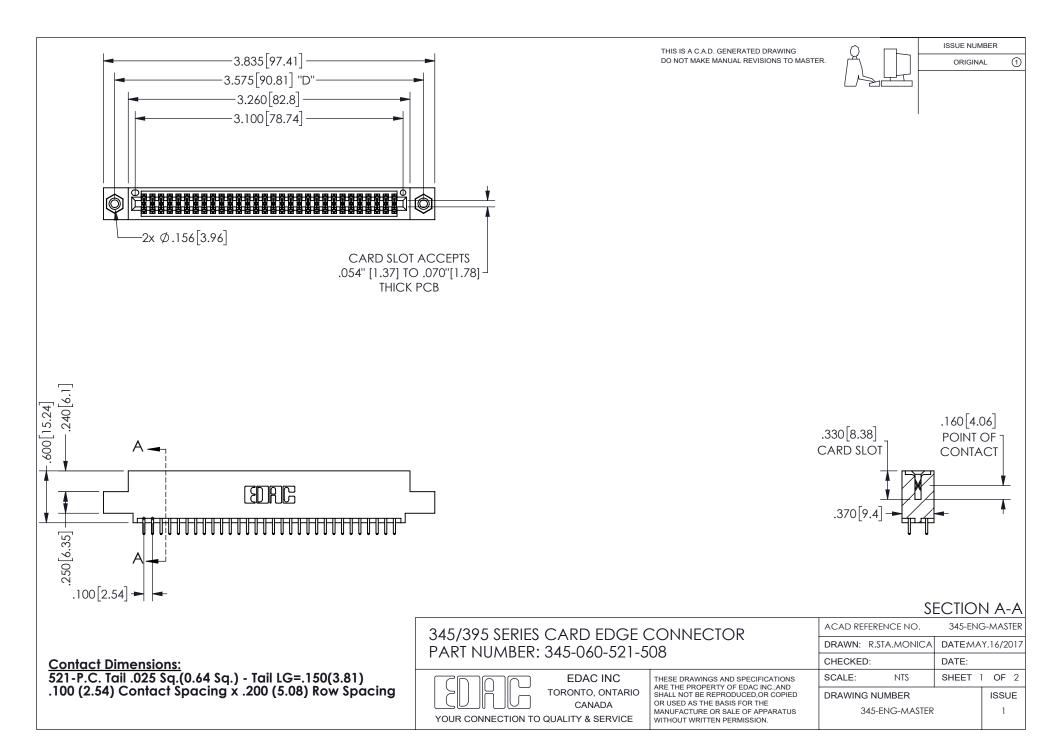

ISSUE NUMBER ORIGINAL

1









**Contact Code 558** 

Contact Code 559

Contact Code 560

INSULATOR MATERIAL: THERMOPLASTIC POLYESTER, UL 94V-0 DAP MATERIAL AVAILABLE UPON REQUEST

CONTACT MATERIAL; COPPER ALLOY

CONTACT PLATING: GOLD ON THE MATING AREA, TIN PLATING ON THE CONTACT TAILS, NICKEL UNDERPLATE

## 345/395 SERIES CARD EDGE CONNECTOR CONTACT CODE 555,556,558,559,560 DIMENSIONS

YOUR CONNECTION TO QUALITY & SERVICE

**EDAC INC** TORONTO, ONTARIO CANADA

THESE DRAWINGS AND SPECIFICATIONS ARE THE PROPERTY OF EDAC INC.,AND SHALL NOT BE REPRODUCED, OR COPIED OR USED AS THE BASIS FOR THE MANUFACTURE OR SALE OF APPARATUS WITHOUT WRITTEN PERMISSION.

| ACAD REFERENCE NO.  | 345-ENG-MASTER   |
|---------------------|------------------|
| DRAWN: R.STA.MONICA | DATE:MAY.16/2017 |
| C