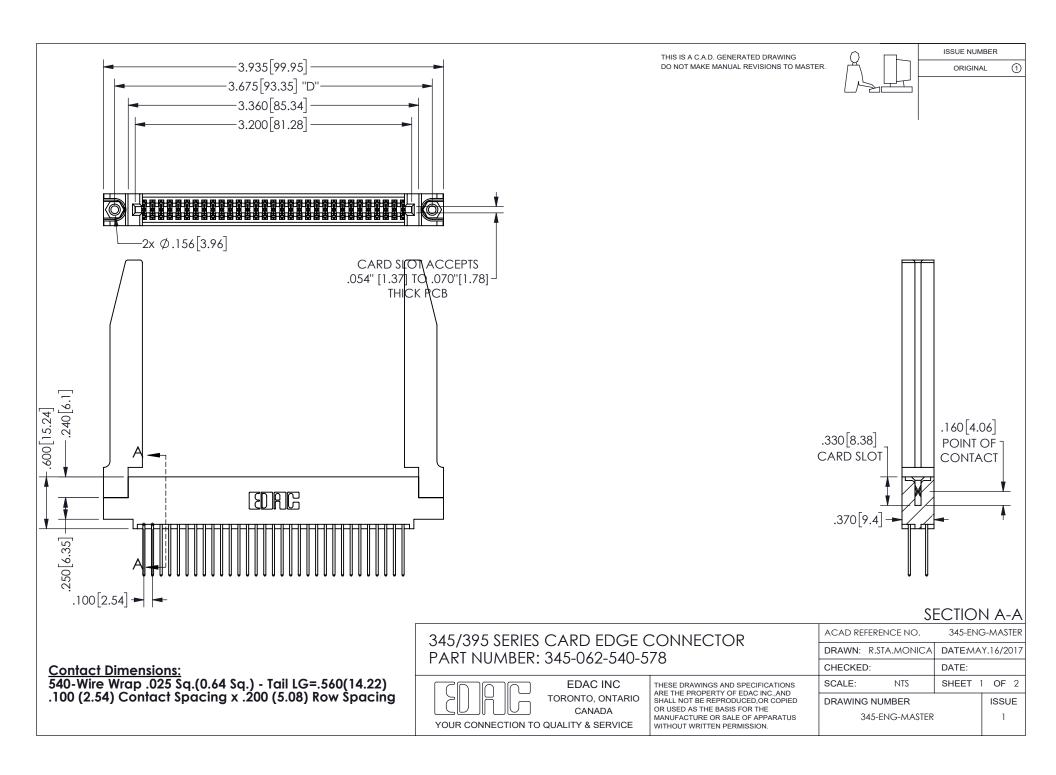

ISSUE NUMBER ORIGINAL

1

**Contact Code 558** 

Contact Code 559

Contact Code 560

INSULATOR MATERIAL: THERMOPLASTIC POLYESTER, UL 94V-0 DAP MATERIAL AVAILABLE UPON REQUEST

CONTACT MATERIAL; COPPER ALLOY

CONTACT PLATING: GOLD ON THE MATING AREA, TIN PLATING ON THE CONTACT TAILS, NICKEL UNDERPLATE

## 345/395 SERIES CARD EDGE CONNECTOR CONTACT CODE 555,556,558,559,560 DIMENSIONS

YOUR CONNECTION TO QUALITY & SERVICE

**EDAC INC** TORONTO, ONTARIO CANADA

THESE DRAWINGS AND SPECIFICATIONS ARE THE PROPERTY OF EDAC INC.,AND SHALL NOT BE REPRODUCED, OR COPIED OR USED AS THE BASIS FOR THE MANUFACTURE OR SALE OF APPARATUS WITHOUT WRITTEN PERMISSION.

| ACAD REFERENCE NO.  | 345-ENG-MASTER   |
|---------------------|------------------|
| DRAWN: R.STA.MONICA | DATE:MAY.16/2017 |
| CHECKED:            | DATE:            |
| SCALE: 1:1          | SHEET 2 OF 2     |
| DRAWING NUMBER      | ISSUE            |
| 345-ENG-MASTER      | 1                |