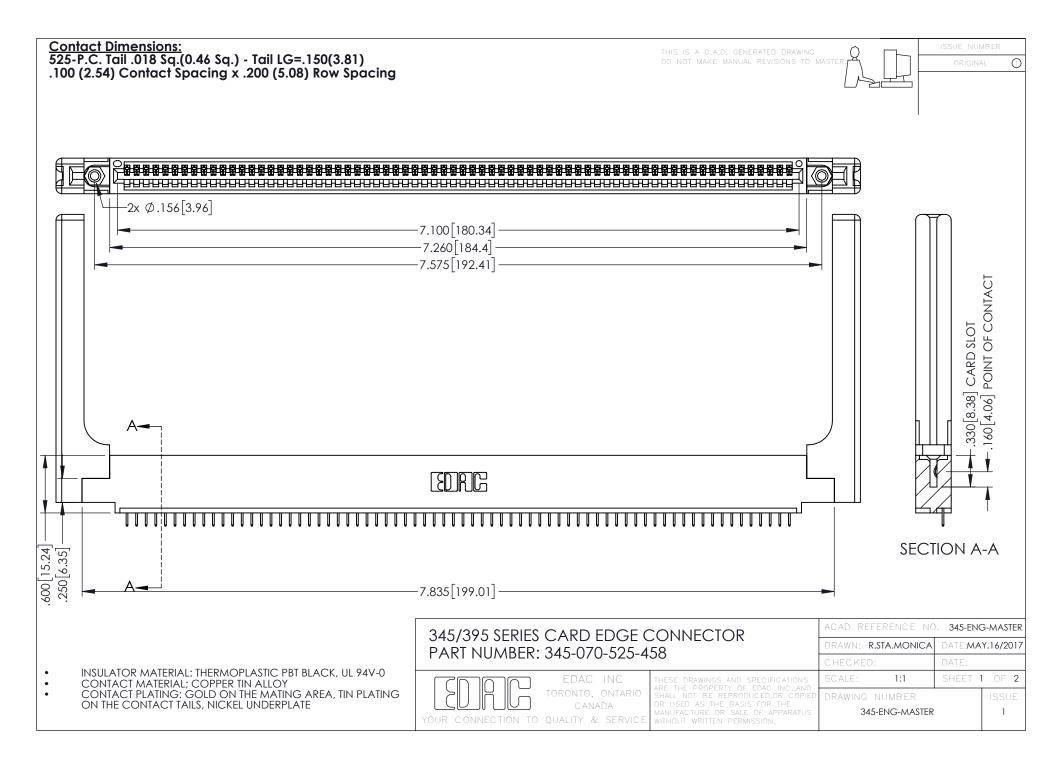

## 345/395 SERIES CARD EDGE CONNECTOR CONTACT CODE 555,556,558,559,560 DIMENSIONS

YOUR CONNECTION TO QUALITY & SERVICE

|    | ACAD REFERENCE NO. 345-ENG-MASTER |                  |
|----|-----------------------------------|------------------|
| 3  | DRAWN: R.STA.MONICA               | DATE:MAY.16/2017 |
|    | CHECKED:                          | DATE:            |
| ,  | SCALE: 1:1                        | SHEET 2 OF 2     |
| ΞD | DRAWING NUMBER                    | ISSUE            |