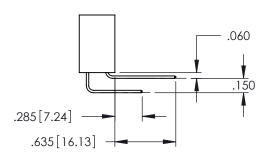

345-ENG-MASTER

**Contact Code 558** 

Contact Code 559

Contact Code 560

INSULATOR MATERIAL: THERMOPLASTIC POLYESTER, UL 94V-0

DAP MATERIAL AVAILABLE UPON REQUEST

CONTACT MATERIAL; COPPER ALLOY CONTACT PLATING: GOLD ON THE MATING AREA, TIN PLATING ON THE CONTACT TAILS, NICKEL UNDERPLATE