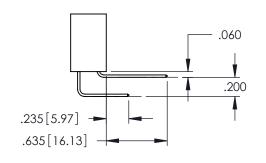

345-ENG-MASTER

**Contact Code 558** 

Contact Code 559

Contact Code 560

INSULATOR MATERIAL: THERMOPLASTIC POLYESTER, UL 94V-0

DAP MATERIAL AVAILABLE UPON REQUEST

CONTACT MATERIAL; COPPER ALLOY CONTACT PLATING: GOLD ON THE MATING AREA, TIN PLATING ON THE CONTACT TAILS, NICKEL UNDERPLATE