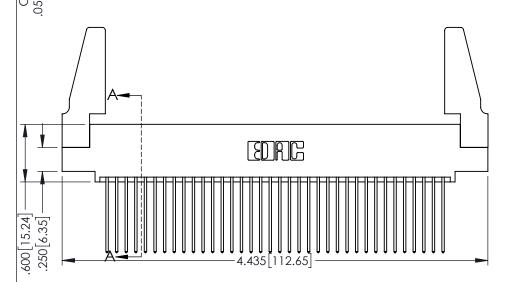

Contact Dimensions: 541-Wire Wrap .025 Sq.(0.64 Sq.) - Tail LG=.750(19.05) .100 (2.54) Contact Spacing x .200 (5.08) Row Spacing

1

POINT OF CONTACT -.330[8.38] CARD SLOT 160 4.06 SECTION A-A

345/395 SERIES CARD EDGE CONNECTOR PART NUMBER: 345-072-541-588

INSULATOR MATERIAL: THERMOPLASTIC PBT BLACK, UL 94V-0 CONTACT MATERIAL; COPPER TIN ALLOY CONTACT PLATING: GOLD ON THE MATING AREA, TIN PLATING ON THE CONTACT TAILS, NICKEL UNDERPLATE

YOUR CONNECTION TO QUALITY & SERVICE