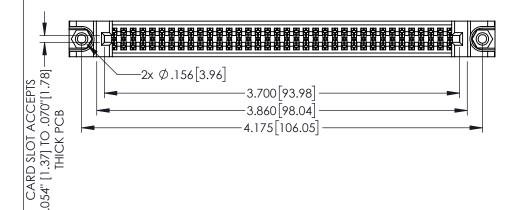

Contact Dimensions: 541-Wire Wrap .025 Sq.(0.64 Sq.) - Tail LG=.750(19.05) .100 (2.54) Contact Spacing x .200 (5.08) Row Spacing

1

POINT OF CONTACT -.330[8.38] CARD SLOT 160 4.06 SECTION A-A

345/395 SERIES CARD EDGE CONNECTOR PART NUMBER: 345-072-541-588

INSULATOR MATERIAL: THERMOPLASTIC PBT BLACK, UL 94V-0 CONTACT MATERIAL; COPPER TIN ALLOY CONTACT PLATING: GOLD ON THE MATING AREA, TIN PLATING ON THE CONTACT TAILS, NICKEL UNDERPLATE

YOUR CONNECTION TO QUALITY & SERVICE