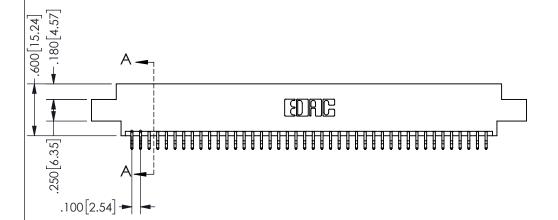

THIS IS A C.A.D. GENERATED DRAWING DO NOT MAKE MANUAL REVISIONS TO MASTER.

ISSUE NUMBER

ORIGINAL

1

.160 4.06 .330[8.38] POINT OF CARD SLOT CONTACT

<u>Contact Dimensions:</u>
556-Extender Board Bend (Code 520 Contacts)
See Sheet 2 for Contact Code 555, 556, 558, 559, 560 **Dimensions** 

SECTION A-A

ISSUE NUMBER ORIGINAL

1

**Contact Code 558** 

Contact Code 559

**Contact Code 560** 

INSULATOR MATERIAL: THERMOPLASTIC POLYESTER, UL 94V-0 DAP MATERIAL AVAILABLE UPON REQUEST

CONTACT MATERIAL; COPPER ALLOY

CONTACT PLATING: GOLD ON THE MATING AREA, TIN PLATING ON THE CONTACT TAILS, NICKEL UNDERPLATE