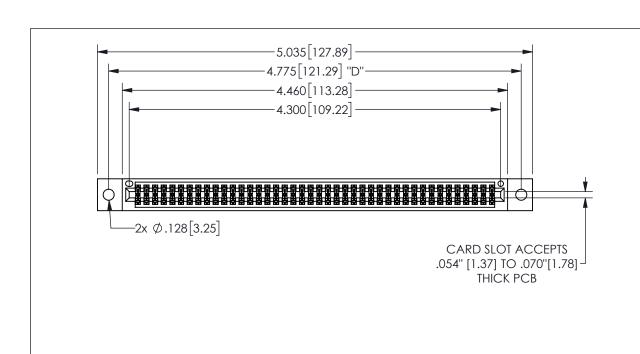

| 345/395 SERIES CARD EDGE CONNECTOR |
|------------------------------------|
| PART NUMBER: 345-084-556-802       |

YOUR CONNECTION TO QUALITY & SERVICE

**EDAC INC** TORONTO, ONTARIO CANADA

THESE DRAWINGS AND SPECIFICATIONS ARE THE PROPERTY OF EDAC INC.,AND SHALL NOT BE REPRODUCED, OR COPIED OR USED AS THE BASIS FOR THE MANUFACTURE OR SALE OF APPARATUS WITHOUT WRITTEN PERMISSION.

| ACAD REFERENCE NO. |              | 345-ENC | G-MASTER  |
|--------------------|--------------|---------|-----------|
| DRAWN:             | R.STA.MONICA | DATEMA  | Y.16/2017 |
| CHECKE             | D:           | DATE:   |           |
| SCALE:             | NTS          | SHEET   | OF 2      |
| DRAWING            | NUMBER       |         | ISSUE     |
| 345-ENG-MASTER     |              |         | 1         |