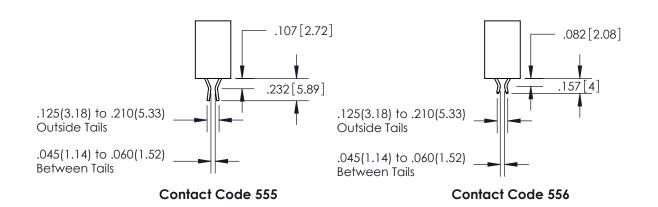

ISSUE NUMBER ORIGINAL 1

**Contact Code 558** 

**Contact Code 559** 

**Contact Code 560** 

- INSULATOR MATERIAL: THERMOPLASTIC POLYESTER, UL 94V-0
- DAP MATERIAL AVAILABLE UPON REQUEST
- CONTACT MATERIAL; COPPER ALLOY

CONTACT PLATING: GOLD ON THE MATING AREA, TIN PLATING ON THE CONTACT TAILS, NICKEL UNDERPLATE

\*FOR ALL OTHER SPECIFICATIONS REFER TO SHEET 3\*

## 345/395 SERIES CARD EDGE CONNECTOR CONTACT CODE 555,556,558,559,560 DIMENSIONS

YOUR CONNECTION TO QUALITY & SERVICE

**EDAC INC** TORONTO, ONTARIO CANADA

THESE DRAWINGS AND SPECIFICATIONS ARE THE PROPERTY OF EDAC INC.,AND SHALL NOT BE REPRODUCED, OR COPIED OR USED AS THE BASIS FOR THE MANUFACTURE OR SALE OF APPARATUS WITHOUT WRITTEN PERMISSION.