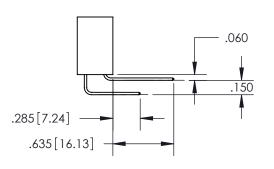

ISSUE NUMBER ORIGINAL 1

**Contact Code 558** 

**Contact Code 559** 

**Contact Code 560** 

- INSULATOR MATERIAL: THERMOPLASTIC POLYESTER, UL 94V-0
- DAP MATERIAL AVAILABLE UPON REQUEST
- CONTACT MATERIAL; COPPER ALLOY

CONTACT PLATING: GOLD ON THE MATING AREA, TIN PLATING ON THE CONTACT TAILS, NICKEL UNDERPLATE

\*FOR ALL OTHER SPECIFICATIONS REFER TO SHEET 3\*

## 345/395 SERIES CARD EDGE CONNECTOR CONTACT CODE 555,556,558,559,560 DIMENSIONS

YOUR CONNECTION TO QUALITY & SERVICE

**EDAC INC** TORONTO, ONTARIO CANADA

THESE DRAWINGS AND SPECIFICATIONS ARE THE PROPERTY OF EDAC INC.,AND SHALL NOT BE REPRODUCED, OR COPIED OR USED AS THE BASIS FOR THE MANUFACTURE OR SALE OF APPARATUS WITHOUT WRITTEN PERMISSION.