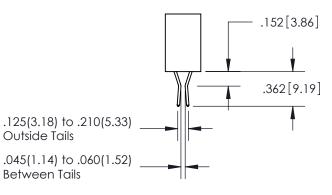

ISSUE NUMBER ORIGINAL 1

**Contact Code 558** 

**Contact Code 559** 

**Contact Code 560** 

- INSULATOR MATERIAL: THERMOPLASTIC POLYESTER, UL 94V-0
- DAP MATERIAL AVAILABLE UPON REQUEST
- CONTACT MATERIAL; COPPER ALLOY

CONTACT PLATING: GOLD ON THE MATING AREA, TIN PLATING ON THE CONTACT TAILS, NICKEL UNDERPLATE

\*FOR ALL OTHER SPECIFICATIONS REFER TO SHEET 3\*

## 345/395 SERIES CARD EDGE CONNECTOR CONTACT CODE 555,556,558,559,560 DIMENSIONS

YOUR CONNECTION TO QUALITY & SERVICE

**EDAC INC** TORONTO, ONTARIO CANADA

THESE DRAWINGS AND SPECIFICATIONS ARE THE PROPERTY OF EDAC INC.,AND SHALL NOT BE REPRODUCED, OR COPIED OR USED AS THE BASIS FOR THE MANUFACTURE OR SALE OF APPARATUS WITHOUT WRITTEN PERMISSION.