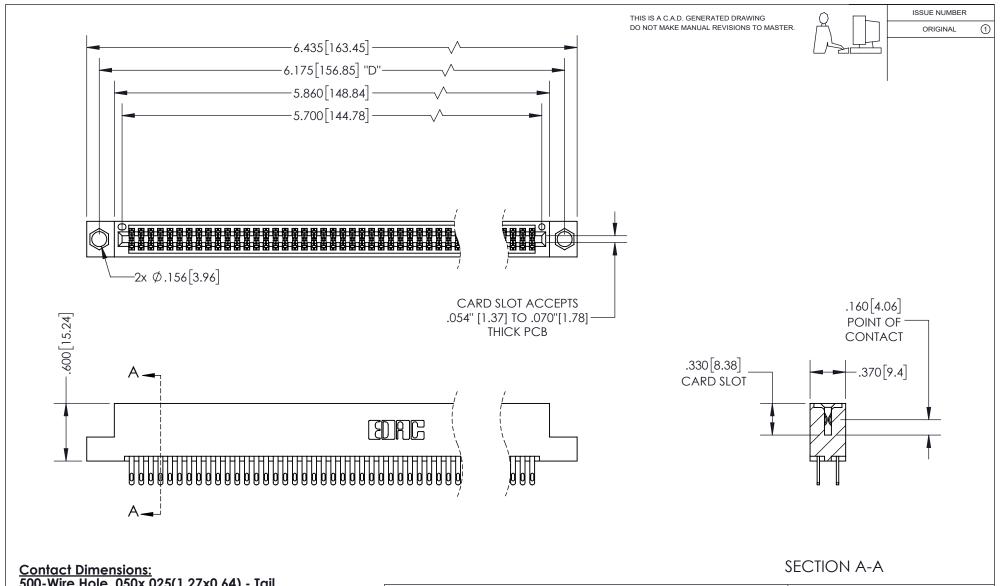

<u>Contact Dimensions:</u> 500-Wire Hole .050x.025(1.27x0.64) - Tail LG=.260(6.60) .100 (2.54) Contact Spacing x .200 (5.08) Row Spacing

INSULATOR MATERIAL: THERMOPLASTIC PBT, UL 94V-0 CONTACT MATERIAL; COPPER TIN ALLOY CONTACT PLATING: GOLD ON THE MATING AREA, TIN PLATING ON THE CONTACT TAILS, NICKEL UNDERPLATE

## 345/395 SERIES CARD EDGE CONNECTOR PART NUMBER: 345-112-500-204

YOUR CONNECTION TO QUALITY & SERVICE

**EDAC INC** TORONTO, ONTARIO CANADA

THESE DRAWINGS AND SPECIFICATIONS ARE THE PROPERTY OF EDAC INC., AND SHALL NOT BE REPRODUCED, OR COPIED OR USED AS THE BASIS FOR THE MANUFACTURE OR SALE OF APPARATUS WITHOUT WRITTEN PERMISSION.