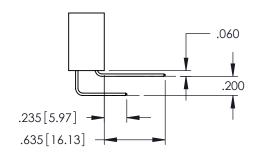

## **Contact Code 558**

## Contact Code 559

## Contact Code 560

INSULATOR MATERIAL: THERMOPLASTIC POLYESTER, UL 94V-0 DAP MATERIAL AVAILABLE UPON REQUEST

CONTACT MATERIAL; COPPER ALLOY CONTACT PLATING: GOLD ON THE MATING AREA, TIN PLATING ON THE CONTACT TAILS, NICKEL UNDERPLATE

## 345/395 SERIES CARD EDGE CONNECTOR CONTACT CODE 555,556,558,559,560 DIMENSIONS

YOUR CONNECTION TO QUALITY & SERVICE

|   | ACAD REFERENCE NO. 345-ENG-MASTER |                  |  |
|---|-----------------------------------|------------------|--|
|   | DRAWN: R.STA.MONICA               | DATE:MAY.16/2017 |  |
|   | CHECKED:                          | DATE:            |  |
|   | SCALE: 1:1                        | SHEET 2 OF 2     |  |
| D | DRAWING NUMBER                    | ISSUE            |  |

345-ENG-MASTER