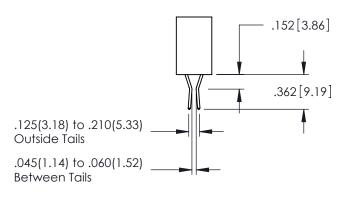

1







INSULATOR MATERIAL: THERMOPLASTIC PBT BLACK, UL 94V-0

CONTACT MATERIAL; COPPER TIN ALLOY

CONTACT PLATING: GOLD ON THE MATING AREA, TIN PLATING ON THE CONTACT TAILS, NICKEL UNDERPLATE

345/395 SERIES CARD EDGE CONNECTOR PART NUMBER: 345-118-542-878

YOUR CONNECTION TO QUALITY & SERVICE

| ACAD REFERENCE NO. 345-ENG-MASTER |                  |  |
|-----------------------------------|------------------|--|
| DRAWN: R.STA.MONICA               | DATE:MAY.16/2017 |  |
| CHECKED:                          | DATE:            |  |
| SCALE: 1:1                        | SHEET 1 OF 2     |  |
| DRAWING NUMBER                    | ISSUE            |  |

345-ENG-MASTER









## **Contact Code 558**

## Contact Code 559

## Contact Code 560

INSULATOR MATERIAL: THERMOPLASTIC POLYESTER, UL 94V-0 DAP MATERIAL AVAILABLE UPON REQUEST

CONTACT MATERIAL; COPPER ALLOY CONTACT PLATING: GOLD ON THE MATING AREA, TIN PLATING ON THE CONTACT TAILS, NICKEL UNDERPLATE

## 345/395 SERIES CARD EDGE CONNECTOR CONTACT CODE 555,556,558,559,560 DIMENSIONS

YOUR CONNECTION TO QUALITY & SERVICE

|   | ACAD REFERENCE NO. 345-ENG-MASTER |                  |  |
|---|-----------------------------------|------------------|--|
|   | DRAWN: R.STA.MONICA               | DATE:MAY.16/2017 |  |
|   | CHECKED:                          | DATE:            |  |
|   | SCALE: 1:1                        | SHEET 2 OF 2     |  |
| D | DRAWING NUMBER                    | ISSUE            |  |

345-ENG-