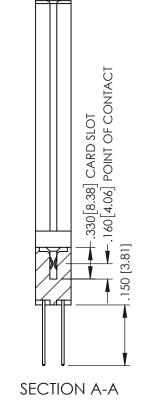

## **Contact Code 558**

## Contact Code 559

## Contact Code 560

INSULATOR MATERIAL: THERMOPLASTIC POLYESTER, UL 94V-0 DAP MATERIAL AVAILABLE UPON REQUEST

CONTACT MATERIAL; COPPER ALLOY CONTACT PLATING: GOLD ON THE MATING AREA, TIN PLATING ON THE CONTACT TAILS, NICKEL UNDERPLATE

## 345/395 SERIES CARD EDGE CONNECTOR CONTACT CODE 555,556,558,559,560 DIMENSIONS

YOUR CONNECTION TO QUALITY & SERVICE

|   | ACAD REFERENCE NO. 345-ENG-MASTER |                  |  |
|---|-----------------------------------|------------------|--|
|   | DRAWN: R.STA.MONICA               | DATE:MAY.16/2017 |  |
|   | CHECKED:                          | DATE:            |  |
|   | SCALE: 1:1                        | SHEET 2 OF 2     |  |
| D | DRAWING NUMBER                    | ISSUE            |  |

345-ENG-MASTER