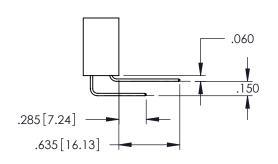

1







INSULATOR MATERIAL: THERMOPLASTIC PBT BLACK, UL 94V-0

CONTACT MATERIAL; COPPER TIN ALLOY

CONTACT PLATING: GOLD ON THE MATING AREA, TIN PLATING ON THE CONTACT TAILS, NICKEL UNDERPLATE

345/395 SERIES CARD EDGE CONNECTOR PART NUMBER: 345-118-542-878

YOUR CONNECTION TO QUALITY & SERVICE

| ACAD REFERENCE NO. 345-ENG-MASTER |                  |  |
|-----------------------------------|------------------|--|
| DRAWN: R.STA.MONICA               | DATE:MAY.16/2017 |  |
| CHECKED:                          | DATE:            |  |
| SCALE: 1:1                        | SHEET 1 OF 2     |  |
| DRAWING NUMBER                    | ISSUE            |  |

345-ENG-MASTER









## **Contact Code 558**

## Contact Code 559

## Contact Code 560

INSULATOR MATERIAL: THERMOPLASTIC POLYESTER, UL 94V-0 DAP MATERIAL AVAILABLE UPON REQUEST

CONTACT MATERIAL; COPPER ALLOY CONTACT PLATING: GOLD ON THE MATING AREA, TIN PLATING ON THE CONTACT TAILS, NICKEL UNDERPLATE

## 345/395 SERIES CARD EDGE CONNECTOR CONTACT CODE 555,556,558,559,560 DIMENSIONS

YOUR CONNECTION TO QUALITY & SERVICE

|   | ACAD REFERENCE NO. 345-ENG-MASTER |                  |  |
|---|-----------------------------------|------------------|--|
|   | DRAWN: R.STA.MONICA               | DATE:MAY.16/2017 |  |
|   | CHECKED:                          | DATE:            |  |
|   | SCALE: 1:1                        | SHEET 2 OF 2     |  |
| D | DRAWING NUMBER                    | ISSUE            |  |

345-EN