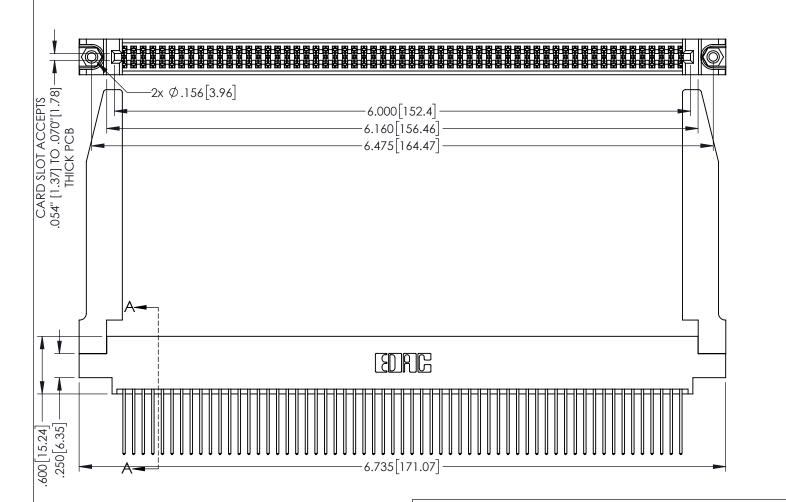

1

INSULATOR MATERIAL: THERMOPLASTIC PBT BLACK, UL 94V-0

CONTACT MATERIAL; COPPER TIN ALLOY

CONTACT PLATING: GOLD ON THE MATING AREA, TIN PLATING ON THE CONTACT TAILS, NICKEL UNDERPLATE

345/395 SERIES CARD EDGE CONNECTOR PART NUMBER: 345-118-542-878

YOUR CONNECTION TO QUALITY & SERVICE

| ACAD REFERENCE NO. 345-ENG-MASTER |                  |  |
|-----------------------------------|------------------|--|
| DRAWN: R.STA.MONICA               | DATE:MAY.16/2017 |  |
| CHECKED:                          | DATE:            |  |
| SCALE: 1:1                        | SHEET 1 OF 2     |  |
| DRAWING NUMBER                    | ISSUE            |  |

345-ENG-MASTER