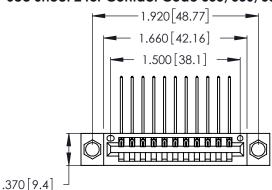

Contact Dimensions:
559-90 Degree Bend (Code 541 Contacts)
See Sheet 2 for Contact Code 555, 556, 558, 559, 560 Dimensions

- INSULATOR MATERIAL: THERMOPLASTIC POLYESTER, UL 94V-0 CONTACT MATERIAL; COPPER, NICKEL, TIN ALLOY CA-725
- CONTACT PLATING: GOLD ON THE MATING AREA, TIN-LEAD ON THE CONTACT TAILS, NICKEL UNDERPLATE

THIS IS A C.A.D. GENERATED DRAWING DO NOT MAKE MANUAL REVISIONS TO MASTER.

| 346/396 SERIES CARD EDGE CONNECTOR |
|------------------------------------|
| PART NUMBER: 346-011-559-104       |

**EDAC INC** TORONTO, ONTARIO CANADA

THESE DRAWINGS AND SPECIFICATIONS ARE THE PROPERTY OF EDAC INC.,AND SHALL NOT BE REPRODUCED, OR COPIED OR USED AS THE BASIS FOR THE MANUFACTURE OR SALE OF APPARATUS WITHOUT WRITTEN PERMISSION.

| ACAD REFERENCE NO. | 346-ENG-MASTER   |
|--------------------|------------------|
| DRAWN: J.LEE       | DATE: APR. 22/09 |
| CHECKED:           | DATE:            |
| SCALE: N.T.S       | SHEET 1 OF 2     |
| DRAWING NUMBER     | ISSUE            |
| 346-ENG-MASTER     | 1                |
|                    |                  |