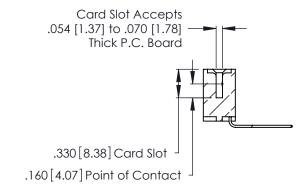

THIS IS A C.A.D. GENERATED DRAWING DO NOT MAKE MANUAL REVISIONS TO MASTER.

ISSUE NUMBER

ORIGINAL

1

**Contact Code 555** 

Contact Code 556

**Contact Code 558** 

**Contact Code 559** 

**Contact Code 560** 

INSULATOR MATERIAL: THERMOPLASTIC POLYESTER, UL 94V-0 CONTACT MATERIAL; COPPER, NICKEL, TIN ALLOY CA-725 CONTACT PLATING: GOLD ON THE MATING AREA, TIN-LEAD

ON THE CONTACT TAILS, NICKEL UNDERPLATE

346/396 SERIES CARD EDGE CONNECTOR CONTACT CODE 555,556,558,559,560 DIMENSIONS

YOUR CONNECTION TO QUALITY & SERVICE

**EDAC INC** TORONTO, ONTARIO CANADA

THESE DRAWINGS AND SPECIFICATIONS ARE THE PROPERTY OF EDAC INC.,AND SHALL NOT BE REPRODUCED, OR COPIED OR USED AS THE BASIS FOR THE MANUFACTURE OR SALE OF APPARATUS WITHOUT WRITTEN PERMISSION.