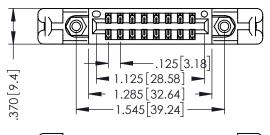

346/396 SERIES CARD EDGE CONNECTOR PART NUMBER: 346-016-526-858

YOUR CONNECTION TO QUALITY & SERVICE

**EDAC INC** TORONTO, ONTARIO CANADA

THESE DRAWINGS AND SPECIFICATIONS ARE THE PROPERTY OF EDAC INC., AND SHALL NOT BE REPRODUCED,OR COPIED OR USED AS THE BASIS FOR THE MANUFACTURE OR SALE OF APPARATUS WITHOUT WRITTEN PERMISSION.

THIS IS A C.A.D. GENERATED DRAWING DO NOT MAKE MANUAL REVISIONS TO MASTER.

ISSUE NUMBER

ORIGINAL

1

INSULATOR MATERIAL: THERMOPLASTIC POLYESTER, UL 94V-0 CONTACT MATERIAL; COPPER, NICKEL, TIN ALLOY CA-725 CONTACT PLATING: GOLD ON THE MATING AREA, TIN-LEAD ON THE CONTACT TAILS, NICKEL UNDERPLATE