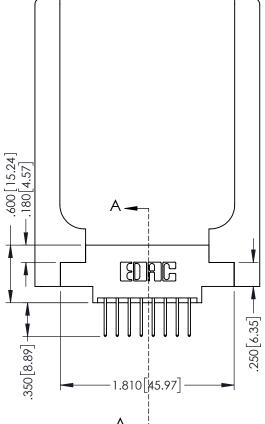

## 346/396 SERIES CARD EDGE CONNECTOR CONTACT CODE 555,556,558,559,560 DIMENSIONS

YOUR CONNECTION TO QUALITY & SERVICE

**EDAC INC** TORONTO, ONTARIO CANADA

THESE DRAWINGS AND SPECIFICATIONS ARE THE PROPERTY OF EDAC INC.,AND SHALL NOT BE REPRODUCED, OR COPIED OR USED AS THE BASIS FOR THE MANUFACTURE OR SALE OF APPARATUS WITHOUT WRITTEN PERMISSION.

**SECTION A-A** 

Slot Depth Point of Contact

.330[8.38] : .160[4.06]

346-ENG-MASTER

ISSUE NUMBER ORIGINAL 1

## **Contact Code 555**

## **Contact Code 556**

INSULATOR MATERIAL: THERMOPLASTIC POLYESTER, UL 94V-0 CONTACT MATERIAL; COPPER, NICKEL, TIN ALLOY CA-725 CONTACT PLATING: GOLD ON THE MATING AREA, TIN-LEAD

ON THE CONTACT TAILS, NICKEL UNDERPLATE