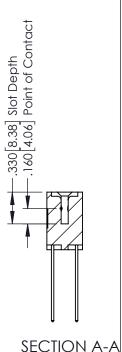

## **Contact Code 556**

INSULATOR MATERIAL: THERMOPLASTIC POLYESTER, UL 94V-0 CONTACT MATERIAL; COPPER, NICKEL, TIN ALLOY CA-725 CONTACT PLATING: GOLD ON THE MATING AREA, TIN-LEAD

ON THE CONTACT TAILS, NICKEL UNDERPLATE

## 346/396 SERIES CARD EDGE CONNECTOR CONTACT CODE 555,556,558,559,560 DIMENSIONS

YOUR CONNECTION TO QUALITY & SERVICE

**EDAC INC** TORONTO, ONTARIO CANADA

THESE DRAWINGS AND SPECIFICATIONS ARE THE PROPERTY OF EDAC INC.,AND SHALL NOT BE REPRODUCED, OR COPIED OR USED AS THE BASIS FOR THE MANUFACTURE OR SALE OF APPARATUS WITHOUT WRITTEN PERMISSION.