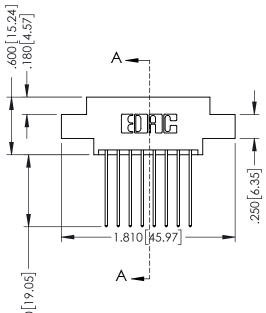

## **Contact Code 555**

## **Contact Code 556**

INSULATOR MATERIAL: THERMOPLASTIC POLYESTER, UL 94V-0 CONTACT MATERIAL; COPPER, NICKEL, TIN ALLOY CA-725 CONTACT PLATING: GOLD ON THE MATING AREA, TIN-LEAD

ON THE CONTACT TAILS, NICKEL UNDERPLATE

## 346/396 SERIES CARD EDGE CONNECTOR CONTACT CODE 555,556,558,559,560 DIMENSIONS

YOUR CONNECTION TO QUALITY & SERVICE

**EDAC INC** TORONTO, ONTARIO CANADA

THESE DRAWINGS AND SPECIFICATIONS ARE THE PROPERTY OF EDAC INC.,AND SHALL NOT BE REPRODUCED, OR COPIED OR USED AS THE BASIS FOR THE MANUFACTURE OR SALE OF APPARATUS WITHOUT WRITTEN PERMISSION.