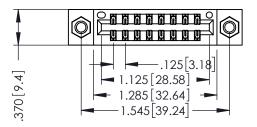

346/396 SERIES CARD EDGE CONNECTOR PART NUMBER: 346-016-541-807

YOUR CONNECTION TO QUALITY & SERVICE

**EDAC INC** TORONTO, ONTARIO CANADA

THESE DRAWINGS AND SPECIFICATIONS ARE THE PROPERTY OF EDAC INC.,AND SHALL NOT BE REPRODUCED,OR COPIED OR USED AS THE BASIS FOR THE MANUFACTURE OR SALE OF APPARATUS WITHOUT WRITTEN PERMISSION.

THIS IS A C.A.D. GENERATED DRAWING DO NOT MAKE MANUAL REVISIONS TO MASTER.

ISSUE NUMBER

ORIGINAL

1

IBULATOR MATERIAL: THERMOPLASTIC POLYESTER, UL 94V-0 CONTACT MATERIAL; COPPER, NICKEL, TIN\_ALLOY CA-725 CONTACT PLATING: GOLD ON THE MATING AREA, TIN-LEAD ON THE CONTACT TAILS, NICKEL UNDERPLATE