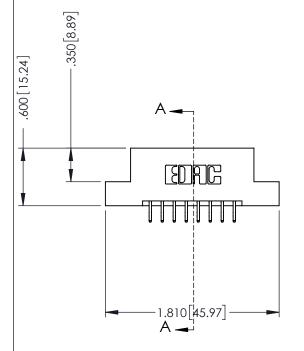

THIS IS A C.A.D. GENERATED DRAWING DO NOT MAKE MANUAL REVISIONS TO MASTER.

ISSUE NUMBER

ORIGINAL

1

**SECTION A-A** 

346/396 SERIES CARD EDGE CONNECTOR PART NUMBER: 346-016-556-202

YOUR CONNECTION TO QUALITY & SERVICE

## 346/396 SERIES CARD EDGE CONNECTOR CONTACT CODE 555,556,558,559,560 DIMENSIONS

YOUR CONNECTION TO QUALITY & SERVICE

**EDAC INC** TORONTO, ONTARIO CANADA

THESE DRAWINGS AND SPECIFICATIONS ARE THE PROPERTY OF EDAC INC.,AND SHALL NOT BE REPRODUCED, OR COPIED OR USED AS THE BASIS FOR THE MANUFACTURE OR SALE OF APPARATUS WITHOUT WRITTEN PERMISSION.