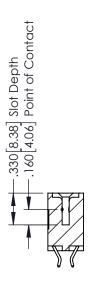

## **Contact Code 555**

## **Contact Code 556**

INSULATOR MATERIAL: THERMOPLASTIC POLYESTER, UL 94V-0 CONTACT MATERIAL; COPPER, NICKEL, TIN ALLOY CA-725 CONTACT PLATING: GOLD ON THE MATING AREA, TIN-LEAD

ON THE CONTACT TAILS, NICKEL UNDERPLATE