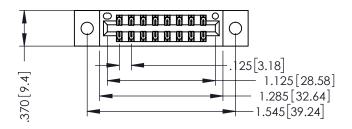

THIS IS A C.A.D. GENERATED DRAWING DO NOT MAKE MANUAL REVISIONS TO MASTER.

ISSUE NUMBER

ORIGINAL

1

**SECTION A-A** 

346/396 SERIES CARD EDGE CONNECTOR PART NUMBER: 346-016-556-202

YOUR CONNECTION TO QUALITY & SERVICE

## 346/396 SERIES CARD EDGE CONNECTOR CONTACT CODE 555,556,558,559,560 DIMENSIONS

YOUR CONNECTION TO QUALITY & SERVICE

**EDAC INC** TORONTO, ONTARIO CANADA

THESE DRAWINGS AND SPECIFICATIONS ARE THE PROPERTY OF EDAC INC.,AND SHALL NOT BE REPRODUCED, OR COPIED OR USED AS THE BASIS FOR THE MANUFACTURE OR SALE OF APPARATUS WITHOUT WRITTEN PERMISSION.