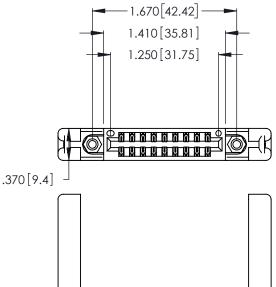

<u>Contact Dimensions:</u>
526-P.C. Tail .018 Sq. (0.46 Sq.) - Tail LG. =.350 (8.89)
.125 (3.18) Contact Spacing x .250 (6.35) Row Spacing

INSULATOR MATERIAL: THERMOPLASTIC POLYESTER, UL 94V-0 CONTACT MATERIAL; COPPER, NICKEL, TIN\_ALLOY CA-725

CONTACT PLATING: GOLD ON THE MATING AREA, TIN-LEAD ON THE CONTACT TAILS, NICKEL UNDERPLATE

THIS IS A C.A.D. GENERATED DRAWING DO NOT MAKE MANUAL REVISIONS TO MASTER.

ISSUE NUMBER

ORIGINAL

1

346/396 SERIES CARD EDGE CONNECTOR PART NUMBER: 346-018-526-858