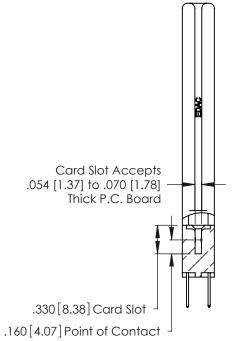

THIS IS A C.A.D. GENERATED DRAWING DO NOT MAKE MANUAL REVISIONS TO MASTER.

ISSUE NUMBER

ORIGINAL

1

**Contact Code 555** 

Contact Code 556

**Contact Code 558** 

**Contact Code 559** 

**Contact Code 560** 

INSULATOR MATERIAL: THERMOPLASTIC POLYESTER, UL 94V-0 CONTACT MATERIAL; COPPER, NICKEL, TIN ALLOY CA-725 CONTACT PLATING: GOLD ON THE MATING AREA, TIN-LEAD

ON THE CONTACT TAILS, NICKEL UNDERPLATE