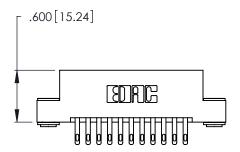

THIS IS A C.A.D. GENERATED DRAWING DO NOT MAKE MANUAL REVISIONS TO MASTER.

1

| 346/396 SERIES CARD EDGE CONNECTO | R |
|-----------------------------------|---|
| PART NUMBER: 346-022-500-203      |   |

346/396 SERIES CARD EDGE CONNECTOR CONTACT CODE 555,556,558,559,560 DIMENSIONS

YOUR CONNECTION TO QUALITY & SERVICE

**EDAC INC** TORONTO, ONTARIO CANADA

THESE DRAWINGS AND SPECIFICATIONS ARE THE PROPERTY OF EDAC INC.,AND SHALL NOT BE REPRODUCED, OR COPIED OR USED AS THE BASIS FOR THE MANUFACTURE OR SALE OF APPARATUS WITHOUT WRITTEN PERMISSION.