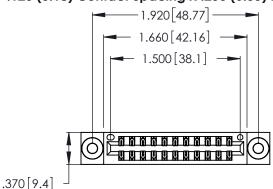

THIS IS A C.A.D. GENERATED DRAWING DO NOT MAKE MANUAL REVISIONS TO MASTER.

1

| 346/396 SERIES CARD EDGE CONNECTO | R |
|-----------------------------------|---|
| PART NUMBER: 346-022-500-203      |   |

346/396 SERIES CARD EDGE CONNECTOR CONTACT CODE 555,556,558,559,560 DIMENSIONS

YOUR CONNECTION TO QUALITY & SERVICE

**EDAC INC** TORONTO, ONTARIO CANADA

THESE DRAWINGS AND SPECIFICATIONS ARE THE PROPERTY OF EDAC INC.,AND SHALL NOT BE REPRODUCED, OR COPIED OR USED AS THE BASIS FOR THE MANUFACTURE OR SALE OF APPARATUS WITHOUT WRITTEN PERMISSION.