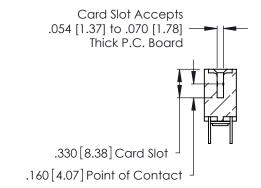

**Contact Code 560** 

INSULATOR MATERIAL: THERMOPLASTIC POLYESTER, UL 94V-0 CONTACT MATERIAL; COPPER, NICKEL, TIN ALLOY CA-725 CONTACT PLATING: GOLD ON THE MATING AREA, TIN-LEAD

ON THE CONTACT TAILS, NICKEL UNDERPLATE

346/396 SERIES CARD EDGE CONNECTOR CONTACT CODE 555,556,558,559,560 DIMENSIONS

YOUR CONNECTION TO QUALITY & SERVICE

**EDAC INC** TORONTO, ONTARIO CANADA

THESE DRAWINGS AND SPECIFICATIONS ARE THE PROPERTY OF EDAC INC.,AND SHALL NOT BE REPRODUCED, OR COPIED OR USED AS THE BASIS FOR THE MANUFACTURE OR SALE OF APPARATUS WITHOUT WRITTEN PERMISSION.