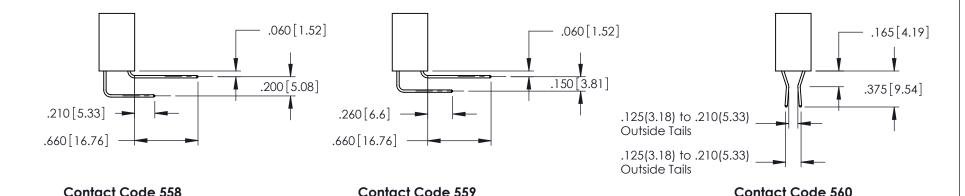

THIS IS A C.A.D. GENERATED DRAWING DO NOT MAKE MANUAL REVISIONS TO MASTER.

ORIGINAL 1

ISSUE NUMBER

**Contact Code 555** 

**Contact Code 556** 

INSULATOR MATERIAL: THERMOPLASTIC POLYESTER, UL 94V-0 CONTACT MATERIAL; COPPER, NICKEL, TIN ALLOY CA-725 CONTACT PLATING: GOLD ON THE MATING AREA, TIN-LEAD

ON THE CONTACT TAILS, NICKEL UNDERPLATE

## 346/396 SERIES CARD EDGE CONNECTOR CONTACT CODE 555,556,558,559,560 DIMENSIONS

YOUR CONNECTION TO QUALITY & SERVICE

**EDAC INC** TORONTO, ONTARIO CANADA

THESE DRAWINGS AND SPECIFICATIONS ARE THE PROPERTY OF EDAC INC.,AND SHALL NOT BE REPRODUCED, OR COPIED OR USED AS THE BASIS FOR THE MANUFACTURE OR SALE OF APPARATUS WITHOUT WRITTEN PERMISSION.

|   | ACAD REFERENCE NO. | 346-ENG-MASTER   |  |
|---|--------------------|------------------|--|
|   | DRAWN: J.LEE       | DATE: APR. 22/09 |  |
| ) | CHECKED:           | DATE:            |  |
|   | SCALE: 1:1         | SHEET 2 OF 2     |  |
|   | DRAWING NUMBER     | ISSUE            |  |
|   | 346-ENG-MASTER     | 1                |  |