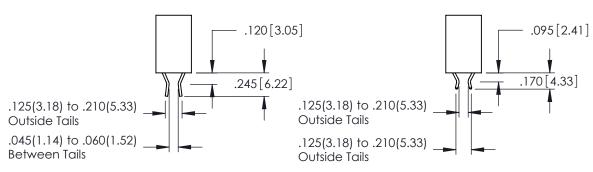

THIS IS A C.A.D. GENERATED DRAWING DO NOT MAKE MANUAL REVISIONS TO MASTER.

ORIGINAL 1

ISSUE NUMBER

**Contact Code 555** 

**Contact Code 556** 

INSULATOR MATERIAL: THERMOPLASTIC POLYESTER, UL 94V-0 CONTACT MATERIAL; COPPER, NICKEL, TIN ALLOY CA-725 CONTACT PLATING: GOLD ON THE MATING AREA, TIN-LEAD

ON THE CONTACT TAILS, NICKEL UNDERPLATE

## 346/396 SERIES CARD EDGE CONNECTOR CONTACT CODE 555,556,558,559,560 DIMENSIONS

YOUR CONNECTION TO QUALITY & SERVICE

**EDAC INC** TORONTO, ONTARIO CANADA

THESE DRAWINGS AND SPECIFICATIONS ARE THE PROPERTY OF EDAC INC.,AND SHALL NOT BE REPRODUCED, OR COPIED OR USED AS THE BASIS FOR THE MANUFACTURE OR SALE OF APPARATUS WITHOUT WRITTEN PERMISSION.

|   | ACAD REFERENCE NO. | 346-ENG-MASTER   |  |
|---|--------------------|------------------|--|
|   | DRAWN: J.LEE       | DATE: APR. 22/09 |  |
| ) | CHECKED:           | DATE:            |  |
|   | SCALE: 1:1         | SHEET 2 OF 2     |  |
|   | DRAWING NUMBER     | ISSUE            |  |
|   | 346-ENG-MASTER     | 1                |  |