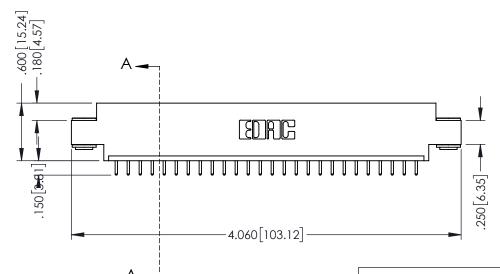

THIS IS A C.A.D. GENERATED DRAWING DO NOT MAKE MANUAL REVISIONS TO MASTER.

ISSUE NUMBER

ORIGINAL

1

.330 [8.38] Slot Depth .160 [4.06] Point of Contact

SECTION A-A

346-ENG-MASTER

346/396 SERIES CARD EDGE CONNECTOR PART NUMBER: 346-026-521-603

YOUR CONNECTION TO QUALITY & SERVICE

**EDAC INC** TORONTO, ONTARIO CANADA

THESE DRAWINGS AND SPECIFICATIONS ARE THE PROPERTY OF EDAC INC., AND SHALL NOT BE REPRODUCED,OR COPIED OR USED AS THE BASIS FOR THE MANUFACTURE OR SALE OF APPARATUS WITHOUT WRITTEN PERMISSION.

| DRAWN: J.LEE   | DATE: APR. 22/09 |       |
|----------------|------------------|-------|
| CHECKED:       | DATE:            |       |
| SCALE: 1:1     | SHEET 1          | OF 2  |
| DRAWING NUMBER |                  | ISSUE |
| 346-ENG-MASTER |                  | 1     |

ACAD REFERENCE NO.

INSULATOR MATERIAL: THERMOPLASTIC POLYESTER, UL 94V-0 CONTACT MATERIAL; COPPER, NICKEL, TIN ALLOY CA-725 CONTACT PLATING: GOLD ON THE MATING AREA, TIN-LEAD ON THE CONTACT TAILS, NICKEL UNDERPLATE