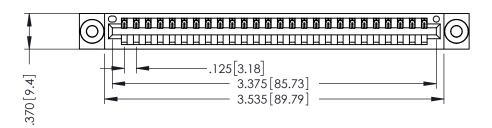

THIS IS A C.A.D. GENERATED DRAWING DO NOT MAKE MANUAL REVISIONS TO MASTER.

ISSUE NUMBER

ORIGINAL

1

.330 [8.38] Slot Depth .160 [4.06] Point of Contact

SECTION A-A

346-ENG-MASTER

346/396 SERIES CARD EDGE CONNECTOR PART NUMBER: 346-026-521-603

YOUR CONNECTION TO QUALITY & SERVICE

**EDAC INC** TORONTO, ONTARIO CANADA

THESE DRAWINGS AND SPECIFICATIONS ARE THE PROPERTY OF EDAC INC., AND SHALL NOT BE REPRODUCED,OR COPIED OR USED AS THE BASIS FOR THE MANUFACTURE OR SALE OF APPARATUS WITHOUT WRITTEN PERMISSION.

| DRAWN: J.LEE   | DATE: APR. 22/09 |       |
|----------------|------------------|-------|
| CHECKED:       | DATE:            |       |
| SCALE: 1:1     | SHEET 1          | OF 2  |
| DRAWING NUMBER |                  | ISSUE |
| 346-ENG-MASTER |                  | 1     |