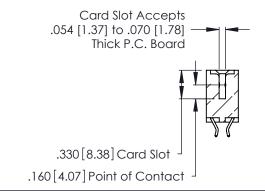

THIS IS A C.A.D. GENERATED DRAWING DO NOT MAKE MANUAL REVISIONS TO MASTER.

ISSUE NUMBER

ORIGINAL

1

**Contact Code 555** 

Contact Code 556

**Contact Code 558** 

**Contact Code 559** 

**Contact Code 560** 

INSULATOR MATERIAL: THERMOPLASTIC POLYESTER, UL 94V-0 CONTACT MATERIAL; COPPER, NICKEL, TIN ALLOY CA-725 CONTACT PLATING: GOLD ON THE MATING AREA, TIN-LEAD

ON THE CONTACT TAILS, NICKEL UNDERPLATE