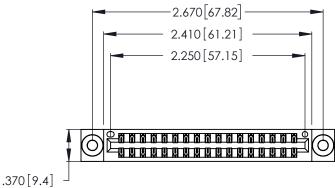

Contact Dimensions:
556-Extender Board Bend (Code 520 Contacts)
See Sheet 2 for Contact Code 555, 556, 558, 559, 560 Dimensions

- INSULATOR MATERIAL: THERMOPLASTIC POLYESTER, UL 94V-0 CONTACT MATERIAL; COPPER, NICKEL, TIN ALLOY CA-725
- CONTACT PLATING: GOLD ON THE MATING AREA, TIN-LEAD ON THE CONTACT TAILS, NICKEL UNDERPLATE

THIS IS A C.A.D. GENERATED DRAWING DO NOT MAKE MANUAL REVISIONS TO MASTER.

| 346/396 SERIES CARD EDGE CONNECTOR |
|------------------------------------|
| PART NUMBER: 346-034-556-803       |

**EDAC INC** TORONTO, ONTARIO CANADA