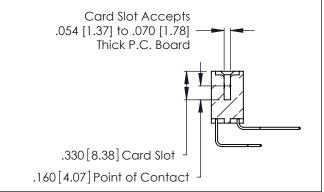

Contact Code 560

INSULATOR MATERIAL: THERMOPLASTIC POLYESTER, UL 94V-0 CONTACT MATERIAL; COPPER, NICKEL, TIN ALLOY CA-725 CONTACT PLATING: GOLD ON THE MATING AREA, TIN-LEAD

ON THE CONTACT TAILS, NICKEL UNDERPLATE

346/396 SERIES CARD EDGE CONNECTOR CONTACT CODE 555,556,558,559,560 DIMENSIONS

YOUR CONNECTION TO QUALITY & SERVICE

**EDAC INC** TORONTO, ONTARIO CANADA

THESE DRAWINGS AND SPECIFICATIONS ARE THE PROPERTY OF EDAC INC.,AND SHALL NOT BE REPRODUCED, OR COPIED OR USED AS THE BASIS FOR THE MANUFACTURE OR SALE OF APPARATUS WITHOUT WRITTEN PERMISSION.