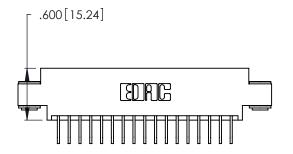

Contact Dimensions:
558-90 Degree Bend (Code 541 Contacts)
See Sheet 2 for Contact Code 555, 556, 558, 559, 560 Dimensions

-2.670 67.82 2.410[61.21] 2.250 [57.15]

.370 [9.4]

- INSULATOR MATERIAL: THERMOPLASTIC POLYESTER, UL 94V-0 CONTACT MATERIAL; COPPER, NICKEL, TIN ALLOY CA-725
- CONTACT PLATING: GOLD ON THE MATING AREA, TIN-LEAD ON THE CONTACT TAILS, NICKEL UNDERPLATE

THIS IS A C.A.D. GENERATED DRAWING DO NOT MAKE MANUAL REVISIONS TO MASTER.

| 346/396 SERIES CARD EDGE CONNECTOR |
|------------------------------------|
| PART NUMBER: 346-034-558-803       |

**EDAC INC** TORONTO, ONTARIO CANADA