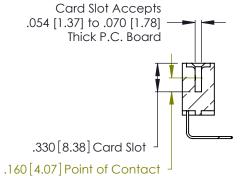

THIS IS A C.A.D. GENERATED DRAWING DO NOT MAKE MANUAL REVISIONS TO MASTER.

ISSUE NUMBER

ORIGINAL

1

**Contact Code 555** 

Contact Code 556

**Contact Code 558** 

**Contact Code 559** 

Contact Code 560

INSULATOR MATERIAL: THERMOPLASTIC POLYESTER, UL 94V-0 CONTACT MATERIAL; COPPER, NICKEL, TIN ALLOY CA-725 CONTACT PLATING: GOLD ON THE MATING AREA, TIN-LEAD

ON THE CONTACT TAILS, NICKEL UNDERPLATE

346/396 SERIES CARD EDGE CONNECTOR CONTACT CODE 555,556,558,559,560 DIMENSIONS

YOUR CONNECTION TO QUALITY & SERVICE

**EDAC INC** TORONTO, ONTARIO CANADA

THESE DRAWINGS AND SPECIFICATIONS ARE THE PROPERTY OF EDAC INC.,AND SHALL NOT BE REPRODUCED, OR COPIED OR USED AS THE BASIS FOR THE MANUFACTURE OR SALE OF APPARATUS WITHOUT WRITTEN PERMISSION.