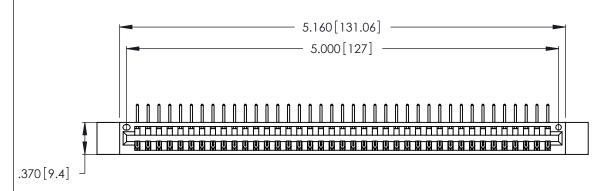

Contact Dimensions:
558-90 Degree Bend (Code 541 Contacts)
See Sheet 2 for Contact Code 555, 556, 558, 559, 560 Dimensions

THIS IS A C.A.D. GENERATED DRAWING DO NOT MAKE MANUAL REVISIONS TO MASTER.

1

INSULATOR MATERIAL: THERMOPLASTIC POLYESTER, UL 94V-0 CONTACT MATERIAL; COPPER, NICKEL, TIN\_ALLOY CA-725

CONTACT PLATING: GOLD ON THE MATING AREA, TIN-LEAD ON THE CONTACT TAILS, NICKEL UNDERPLATE

346/396 SERIES CARD EDGE CONNECTOR PART NUMBER: 346-039-558-112

YOUR CONNECTION TO QUALITY & SERVICE

**EDAC INC** TORONTO, ONTARIO CANADA