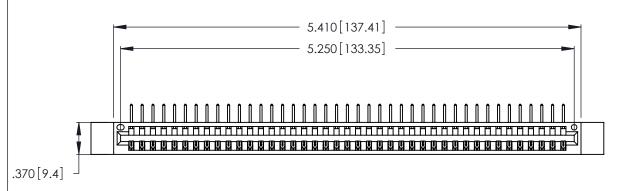

346/396 SERIES CARD EDGE CONNECTOR PART NUMBER: 346-041-558-112

**EDAC INC** TORONTO, ONTARIO CANADA

THESE DRAWINGS AND SPECIFICATIONS ARE THE PROPERTY OF EDAC INC.,AND SHALL NOT BE REPRODUCED, OR COPIED OR USED AS THE BASIS FOR THE MANUFACTURE OR SALE OF APPARATUS WITHOUT WRITTEN PERMISSION.

Contact Dimensions:
558-90 Degree Bend (Code 541 Contacts)
See Sheet 2 for Contact Code 555, 556, 558, 559, 560 Dimensions

THIS IS A C.A.D. GENERATED DRAWING DO NOT MAKE MANUAL REVISIONS TO MASTER.

- INSULATOR MATERIAL: THERMOPLASTIC POLYESTER, UL 94V-0 CONTACT MATERIAL; COPPER, NICKEL, TIN ALLOY CA-725
- CONTACT PLATING: GOLD ON THE MATING AREA, TIN-LEAD ON THE CONTACT TAILS, NICKEL UNDERPLATE