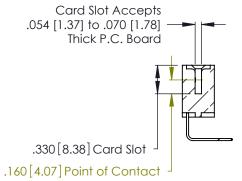

346/396 SERIES CARD EDGE CONNECTOR CONTACT CODE 555,556,558,559,560 DIMENSIONS

YOUR CONNECTION TO QUALITY & SERVICE

**EDAC INC** TORONTO, ONTARIO CANADA

THESE DRAWINGS AND SPECIFICATIONS ARE THE PROPERTY OF EDAC INC.,AND SHALL NOT BE REPRODUCED, OR COPIED OR USED AS THE BASIS FOR THE MANUFACTURE OR SALE OF APPARATUS WITHOUT WRITTEN PERMISSION.

Contact Code 560

INSULATOR MATERIAL: THERMOPLASTIC POLYESTER, UL 94V-0 CONTACT MATERIAL; COPPER, NICKEL, TIN ALLOY CA-725 CONTACT PLATING: GOLD ON THE MATING AREA, TIN-LEAD

ON THE CONTACT TAILS, NICKEL UNDERPLATE