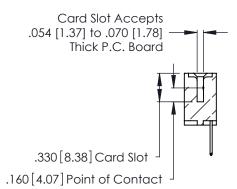

<u>Contact Dimensions:</u>
526-P.C. Tail .018 Sq. (0.46 Sq.) - Tail LG. =.350 (8.89)
.125 (3.18) Contact Spacing x .250 (6.35) Row Spacing

THIS IS A C.A.D. GENERATED DRAWING DO NOT MAKE MANUAL REVISIONS TO MASTER.

- INSULATOR MATERIAL: THERMOPLASTIC POLYESTER, UL 94V-0 CONTACT MATERIAL; COPPER, NICKEL, TIN ALLOY CA-725
- CONTACT PLATING: GOLD ON THE MATING AREA, TIN-LEAD ON THE CONTACT TAILS, NICKEL UNDERPLATE

346/396 SERIES CARD EDGE CONNECTOR PART NUMBER: 346-044-526-101