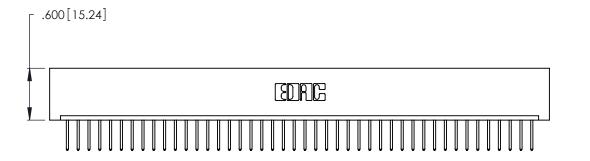

- INSULATOR MATERIAL: THERMOPLASTIC POLYESTER, UL 94V-0 CONTACT MATERIAL; COPPER, NICKEL, TIN ALLOY CA-725
- CONTACT PLATING: GOLD ON THE MATING AREA, TIN-LEAD ON THE CONTACT TAILS, NICKEL UNDERPLATE

346/396 SERIES CARD EDGE CONNECTOR PART NUMBER: 346-044-526-101

346/396 SERIES CARD EDGE CONNECTOR CONTACT CODE 555,556,558,559,560 DIMENSIONS

YOUR CONNECTION TO QUALITY & SERVICE

**EDAC INC** TORONTO, ONTARIO CANADA

THESE DRAWINGS AND SPECIFICATIONS ARE THE PROPERTY OF EDAC INC.,AND SHALL NOT BE REPRODUCED, OR COPIED OR USED AS THE BASIS FOR THE MANUFACTURE OR SALE OF APPARATUS WITHOUT WRITTEN PERMISSION.