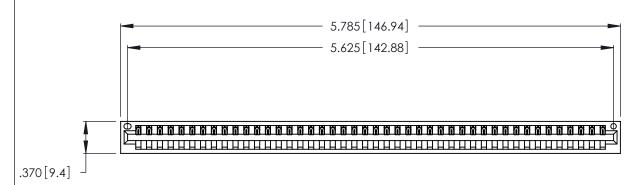

<u>Contact Dimensions:</u>
526-P.C. Tail .018 Sq. (0.46 Sq.) - Tail LG. =.350 (8.89)
.125 (3.18) Contact Spacing x .250 (6.35) Row Spacing

THIS IS A C.A.D. GENERATED DRAWING DO NOT MAKE MANUAL REVISIONS TO MASTER.

- INSULATOR MATERIAL: THERMOPLASTIC POLYESTER, UL 94V-0 CONTACT MATERIAL; COPPER, NICKEL, TIN ALLOY CA-725
- CONTACT PLATING: GOLD ON THE MATING AREA, TIN-LEAD ON THE CONTACT TAILS, NICKEL UNDERPLATE

346/396 SERIES CARD EDGE CONNECTOR PART NUMBER: 346-044-526-101