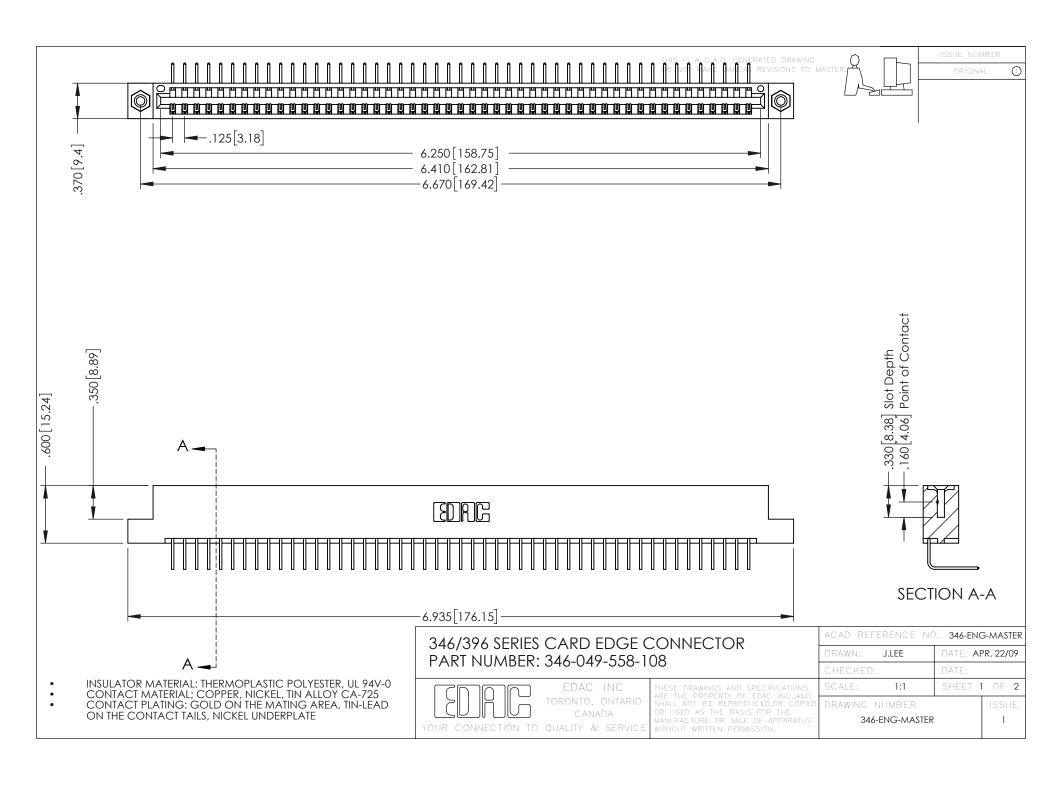

**Contact Code 555** 

**Contact Code 556** 

INSULATOR MATERIAL: THERMOPLASTIC POLYESTER, UL 94V-0 CONTACT MATERIAL; COPPER, NICKEL, TIN ALLOY CA-725

CONTACT PLATING: GOLD ON THE MATING AREA, TIN-LEAD ON THE CONTACT TAILS, NICKEL UNDERPLATE