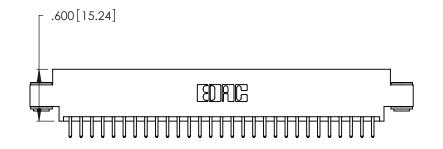

<u>Contact Dimensions:</u>
520-P.C. Tail .030x.018 (0.76x0.46) - Tail LG. = .175 (4.45) .125 (3.18) Contact Spacing x .250 (6.35) Row Spacing

.370 [9.4]

THIS IS A C.A.D. GENERATED DRAWING DO NOT MAKE MANUAL REVISIONS TO MASTER.

1

Card Slot Accepts .054 [1.37] to .070 [1.78] Thick P.C. Board .330 [8.38] Card Slot .160 [4.07] Point of Contact

INSULATOR MATERIAL: THERMOPLASTIC POLYESTER, UL 94V-0 CONTACT MATERIAL; COPPER, NICKEL, TIN ALLOY CA-725

CONTACT PLATING: GOLD ON THE MATING AREA, TIN-LEAD ON THE CONTACT TAILS, NICKEL UNDERPLATE

346/396 SERIES CARD EDGE CONNECTOR PART NUMBER: 346-058-520-803

YOUR CONNECTION TO QUALITY & SERVICE

**EDAC INC** TORONTO, ONTARIO CANADA