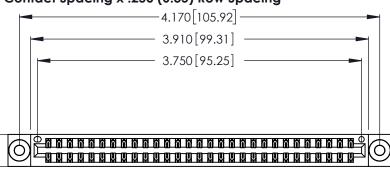

<u>Contact Dimensions:</u>
520-P.C. Tail .030x.018 (0.76x0.46) - Tail LG. = .175 (4.45) .125 (3.18) Contact Spacing x .250 (6.35) Row Spacing

.370 [9.4]

THIS IS A C.A.D. GENERATED DRAWING DO NOT MAKE MANUAL REVISIONS TO MASTER.

1

Card Slot Accepts .054 [1.37] to .070 [1.78] Thick P.C. Board .330 [8.38] Card Slot .160 [4.07] Point of Contact

INSULATOR MATERIAL: THERMOPLASTIC POLYESTER, UL 94V-0 CONTACT MATERIAL; COPPER, NICKEL, TIN ALLOY CA-725

CONTACT PLATING: GOLD ON THE MATING AREA, TIN-LEAD ON THE CONTACT TAILS, NICKEL UNDERPLATE

346/396 SERIES CARD EDGE CONNECTOR PART NUMBER: 346-058-520-803

YOUR CONNECTION TO QUALITY & SERVICE

**EDAC INC** TORONTO, ONTARIO CANADA