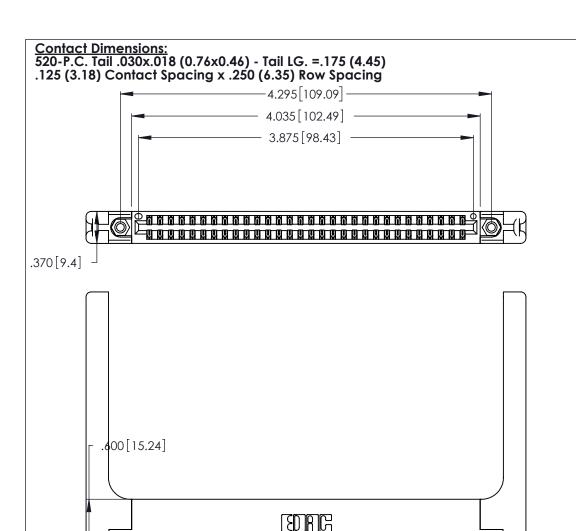

CONTACT PLATING: GOLD ON THE MATING AREA, TIN-LEAD ON THE CONTACT TAILS, NICKEL UNDERPLATE

THIS IS A C.A.D. GENERATED DRAWING DO NOT MAKE MANUAL REVISIONS TO MASTER.

ISSUE NUMBER

ORIGINAL

1

**Contact Code 555** 

Contact Code 556

**Contact Code 558** 

**Contact Code 559** 

**Contact Code 560** 

INSULATOR MATERIAL: THERMOPLASTIC POLYESTER, UL 94V-0 CONTACT MATERIAL; COPPER, NICKEL, TIN ALLOY CA-725 CONTACT PLATING: GOLD ON THE MATING AREA, TIN-LEAD ON THE CONTACT TAILS, NICKEL UNDERPLATE

346/396 SERIES CARD EDGE CONNECTOR CONTACT CODE 555,556,558,559,560 DIMENSIONS

YOUR CONNECTION TO QUALITY & SERVICE

**EDAC INC** TORONTO, ONTARIO CANADA

THESE DRAWINGS AND SPECIFICATIONS ARE THE PROPERTY OF EDAC INC.,AND SHALL NOT BE REPRODUCED, OR COPIED OR USED AS THE BASIS FOR THE MANUFACTURE OR SALE OF APPARATUS WITHOUT WRITTEN PERMISSION.