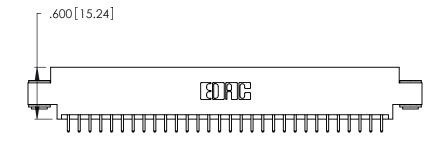

Contact Dimensions: 521-P.C. Tail .025 Sq. (0.64 Sq.) - Tail LG. =.150 (3.81) .125 (3.18) Contact Spacing x .250 (6.35) Row Spacing

.370 [9.4]

THIS IS A C.A.D. GENERATED DRAWING DO NOT MAKE MANUAL REVISIONS TO MASTER.

Card Slot Accepts .054 [1.37] to .070 [1.78] Thick P.C. Board .330 [8.38] Card Slot .160 [4.07] Point of Contact

INSULATOR MATERIAL: THERMOPLASTIC POLYESTER, UL 94V-0 CONTACT MATERIAL; COPPER, NICKEL, TIN ALLOY CA-725

CONTACT PLATING: GOLD ON THE MATING AREA, TIN-LEAD ON THE CONTACT TAILS, NICKEL UNDERPLATE

346/396 SERIES CARD EDGE CONNECTOR PART NUMBER: 346-060-521-803

YOUR CONNECTION TO QUALITY & SERVICE

**EDAC INC** TORONTO, ONTARIO CANADA