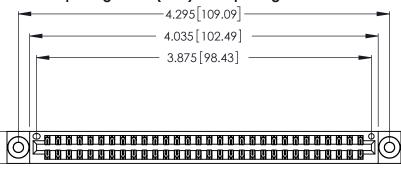

Contact Dimensions: 521-P.C. Tail .025 Sq. (0.64 Sq.) - Tail LG. =.150 (3.81) .125 (3.18) Contact Spacing x .250 (6.35) Row Spacing

.370 [9.4]

THIS IS A C.A.D. GENERATED DRAWING DO NOT MAKE MANUAL REVISIONS TO MASTER.

Card Slot Accepts .054 [1.37] to .070 [1.78] Thick P.C. Board .330 [8.38] Card Slot .160 [4.07] Point of Contact

INSULATOR MATERIAL: THERMOPLASTIC POLYESTER, UL 94V-0 CONTACT MATERIAL; COPPER, NICKEL, TIN ALLOY CA-725

CONTACT PLATING: GOLD ON THE MATING AREA, TIN-LEAD ON THE CONTACT TAILS, NICKEL UNDERPLATE

346/396 SERIES CARD EDGE CONNECTOR PART NUMBER: 346-060-521-803

YOUR CONNECTION TO QUALITY & SERVICE

**EDAC INC** TORONTO, ONTARIO CANADA