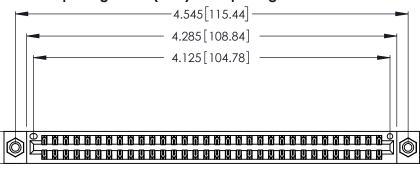

346/396 SERIES CARD EDGE CONNECTOR PART NUMBER: 346-064-522-808

**EDAC INC** TORONTO, ONTARIO CANADA

THESE DRAWINGS AND SPECIFICATIONS ARE THE PROPERTY OF EDAC INC., AND SHALL NOT BE REPRODUCED, OR COPIED OR USED AS THE BASIS FOR THE MANUFACTURE OR SALE OF APPARATUS WITHOUT WRITTEN PERMISSION.