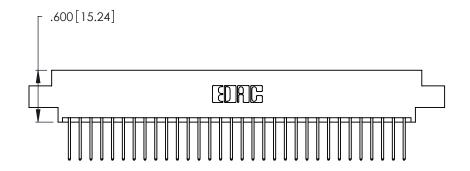

Card Slot Accepts .054 [1.37] to .070 [1.78] Thick P.C. Board .330 [8.38] Card Slot .160 [4.07] Point of Contact

- INSULATOR MATERIAL: THERMOPLASTIC POLYESTER, UL 94V-0 CONTACT MATERIAL; COPPER, NICKEL, TIN ALLOY CA-725
- CONTACT PLATING: GOLD ON THE MATING AREA, TIN-LEAD ON THE CONTACT TAILS, NICKEL UNDERPLATE

346/396 SERIES CARD EDGE CONNECTOR PART NUMBER: 346-064-522-808

**EDAC INC** TORONTO, ONTARIO CANADA

THESE DRAWINGS AND SPECIFICATIONS ARE THE PROPERTY OF EDAC INC., AND SHALL NOT BE REPRODUCED, OR COPIED OR USED AS THE BASIS FOR THE MANUFACTURE OR SALE OF APPARATUS WITHOUT WRITTEN PERMISSION.